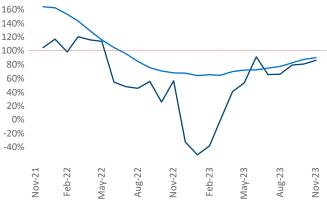

New lease asking **rents** are at \$1,167, up 0.2% ▲ from the previous year placing Augusta at 86th overall in year-over-year rent growth.

Multifamily housing demand has been positive with **1,286** ▲ net units absorbed over the past twelve months. This is up 1,091 ▲ units from the previous year's gain of **195** ▲ absorbed units.