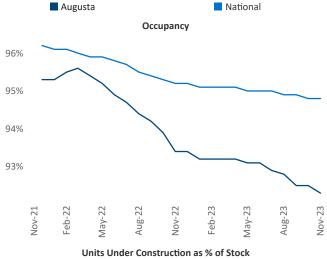

New lease asking **rents** are at \$1,167, up 0.2% ▲ from the previous year placing Augusta at 86th overall in year-over-year rent growth.

Multifamily housing demand has been positive with **1,286** ▲ net units absorbed over the past twelve months. This is up 1,091 ▲ units from the previous year's gain of **195** ▲ absorbed units.