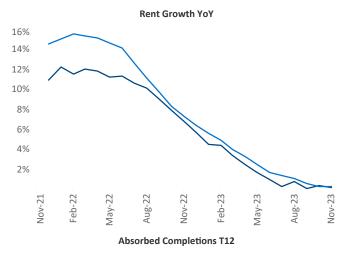

New lease asking **rents** are at \$1,167, up 0.2% ▲ from the previous year placing Augusta at 86th overall in year-over-year rent growth.

Multifamily housing demand has been positive with **1,286** ▲ net units absorbed over the past twelve months. This is up 1,091 ▲ units from the previous year's gain of **195** ▲ absorbed units.