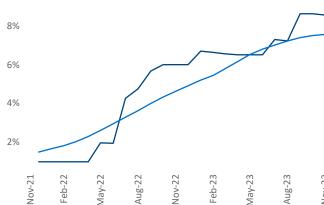

New lease asking **rents** are at \$1,167, up 0.2% ▲ from the previous year placing Augusta at 86th overall in year-over-year rent growth.

Multifamily housing demand has been positive with **1,286** ▲ net units absorbed over the past twelve months. This is up 1,091 ▲ units from the previous year's gain of **195** ▲ absorbed units.