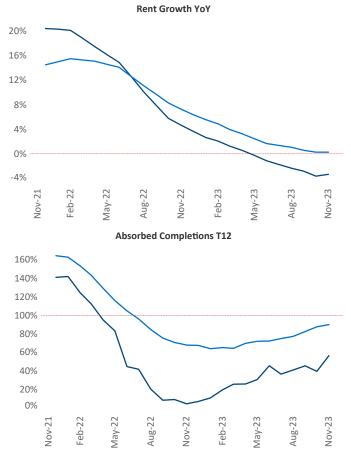

New lease asking **rents** are at **\$1,656**, down -3.3%▼ from the previous year placing Atlanta at 113th overall in year-over-year rent growth.

Multifamily housing demand has been positive with **8,721** A net units absorbed over the past twelve months. This is up 8,258 ▲ units from the previous year's gain of **463** ▲ absorbed units.