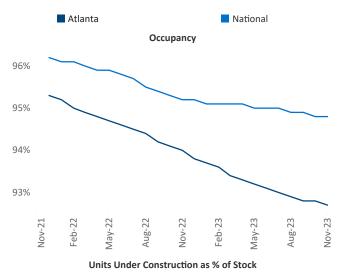

New lease asking **rents** are at **\$1,656**, down -3.3%▼ from the previous year placing Atlanta at 113th overall in year-over-year rent growth.

Multifamily housing demand has been positive with **8,721** A net units absorbed over the past twelve months. This is up 8,258 ▲ units from the previous year's gain of **463** ▲ absorbed units.

**Employment** in Atlanta has grown by **2.5%** A over the past 12 months, while hourly wages have risen by 0.2% A YoY to \$33.06 according to the Bureau of Labor Statistics.

Roswell

andy Springs

Atlanta