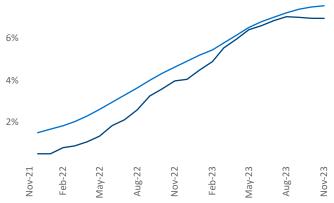

Monroe

vingtor

Razvan Cimpean Vice President SEO Engineer Jeff.Adler@yardi.com Razvan-I.Cimpean@yardi.com Atlanta

November 2023

Atlanta is the 5th largest multifamily market with 520,737 completed units and 166,023 units in development, 36,224 of which have already broken ground.