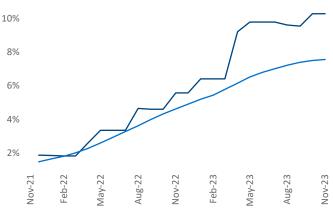

Jeff Adler

Walhalla

Seneca

78

Vice President Jeff.Adler@yardi.com Athens

November 2023

Athens is the 108th largest multifamily market with 23,331 completed units and 11,649 units in development, 2,399 of which have already broken ground.