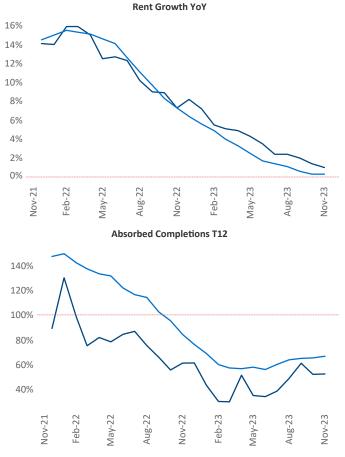

New lease asking **rents** are at **\$1,389**, up **1.0%** Ifrom the previous year placing Athens at 71st overall in year-over-year rent growth.

Multifamily housing demand has been positive with **1,120** A net units absorbed over the past twelve months. This is up **180** Inits from the previous year's gain of 940 A absorbed units.