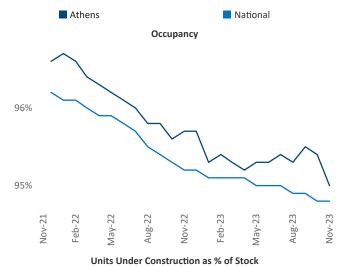

New lease asking **rents** are at **\$1,389**, up **1.0%** Ifrom the previous year placing Athens at 71st overall in year-over-year rent growth.

Multifamily housing demand has been positive with **1,120** A net units absorbed over the past twelve months. This is up **180** Inits from the previous year's gain of 940 A absorbed units.