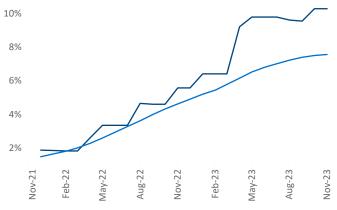

asley

85

Anderson

Athens

November 2023

Athens is the **108th** largest multifamily market with **23,331** completed units and **11,649** units in development, **2,399** of which have already broken ground.

New lease asking **rents** are at **\$1,389**, up **1.0%** ▲ from the previous year placing Athens at **71st** overall in year-over-year rent growth.

Multifamily housing **demand** has been positive with  $1,120 \blacktriangle$  net units absorbed over the past twelve months. This is up  $180 \blacktriangle$  units from the previous year's gain of  $940 \blacktriangle$  absorbed units.

**Employment** in Athens has grown by **2.1%** ▲ over the past 12 months, while hourly wages have risen by **3.0%** ▲ YoY to **\$27.40** according to the *Bureau of Labor Statistics*.



Athens