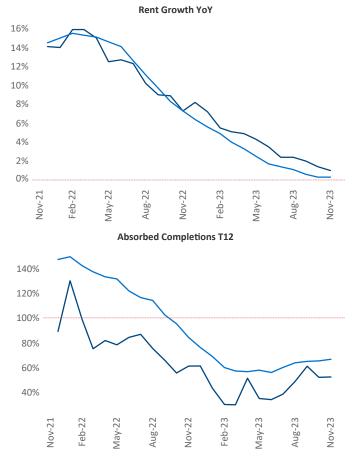

New lease asking **rents** are at **\$1,389**, up **1.0%** ▲ from the previous year placing Athens at **71st** overall in year-over-year rent growth.

Multifamily housing **demand** has been positive with  $1,120 \blacktriangle$  net units absorbed over the past twelve months. This is up  $180 \blacktriangle$  units from the previous year's gain of  $940 \blacktriangle$  absorbed units.