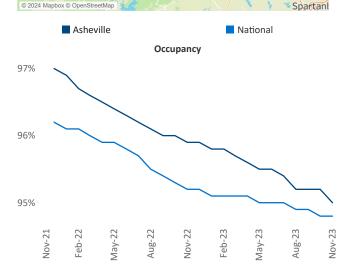

New lease asking **rents** are at **\$1,687**, up **0.2%** from the previous year placing Asheville at 86th overall in year-over-year rent growth.

Multifamily housing **demand** has been positive with **114** net units absorbed over the past twelve months. This is down -833 V units from the previous year's gain of 947 absorbed units.