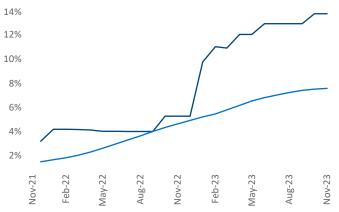

New lease asking **rents** are at **\$1,687**, up **0.2%** from the previous year placing Asheville at 86th overall in year-over-year rent growth.

Multifamily housing **demand** has been positive with **114** net units absorbed over the past twelve months. This is down -833 V units from the previous year's gain of 947 absorbed units.