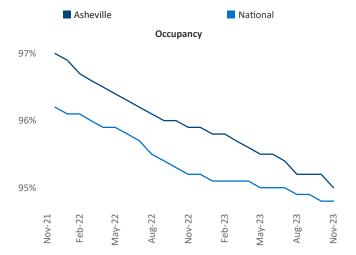

New lease asking **rents** are at **\$1,687**, up **0.2%** ▲ from the previous year placing Asheville at **86th** overall in year-over-year rent growth.

Multifamily housing **demand** has been positive with **114** ▲ net units absorbed over the past twelve months. This is down -833 ▼ units from the previous year's gain of **947** ▲ absorbed units.