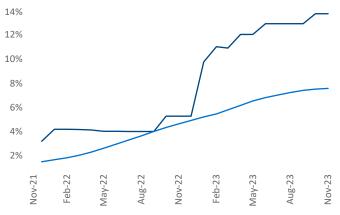

New lease asking **rents** are at **\$1,687**, up **0.2%** ▲ from the previous year placing Asheville at **86th** overall in year-over-year rent growth.

Multifamily housing **demand** has been positive with **114** ▲ net units absorbed over the past twelve months. This is down -833 ▼ units from the previous year's gain of **947** ▲ absorbed units.