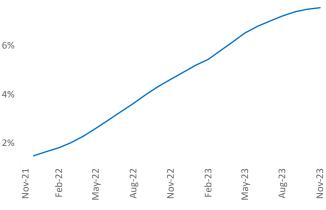

Vice President Jeff.Adler@yardi.com

Razvan Cimpean **SEO Engineer** Razvan-I.Cimpean@yardi.com **Anchorage** November 2023



Valdez

Anchorage is the 120th largest multifamily market with 8,319 completed units and 530 units in development, 0 of which have already broken ground.

New lease asking **rents** are at \$1,426, up 7.7% ▲ from the previous year placing Anchorage at 2nd overall in year-over-year rent growth.

Multifamily housing **demand** has been negative with -34 ▼ net units absorbed over the past twelve months. This is up **19** ▲ units from the previous year's loss of **-53** ▼ absorbed units.

**Employment** in Anchorage has grown by **1.8%** ▲ over the past 12 months, while hourly wages have risen by 0.8% A YoY to \$32.70 according to the Bureau of Labor Statistics.











## **DISCLAIMER**

ALTHOUGH EVERY EFFORT IS MADE TO ENSURE THE ACCURACY, TIMELINESS AND COMPLETENESS OF THE INFORMATION PROVIDED IN THIS PUBLICATION, THE INFORMATION IS PROVIDED "AS IS" AND YARDI MATRIX DOES NOT GUARANTEE, WARRANT, REPRESENT OR UNDERTAKE THAT THE INFORMATION PROVIDED IS CORRECT, ACCURATE, CURRENT OR COMPLETE. YARDI MATRIX IS NOT LIABLE FOR ANY LOSS, CLAIM, OR DEMAND ARISING DIRECTLY OR INDIRECTLY FROM ANY USE OR RELIANCE UPON THE INFORMATION CONTAINED HEREIN.

## **COPYRIGHT NOTICE**

This document, publication and/or presentation (collectively, 'document') is protected by copyright, trademark and other intellectual property laws. Use of this document is subject to the terms and conditions of Yardi Systems, Inc. dba Yardi Matrix's Terms of Use <a href="http://www.yar