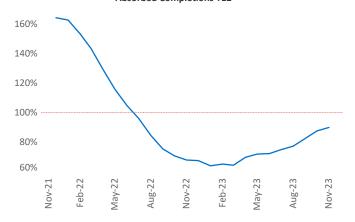

New lease asking **rents** are at \$1,426, up 7.7% ▲ from the previous year placing Anchorage at 2nd overall in year-over-year rent growth.

Multifamily housing **demand** has been negative with -34 ▼ net units absorbed over the past twelve months. This is up **19** ▲ units from the previous year's loss of **-53** ▼ absorbed units.