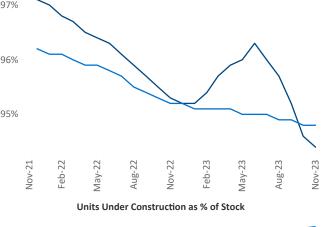

er Vice President Jeff.Adler@yardi.com

Razvan Cimpean **SEO Engineer** Razvan-I.Cimpean@yardi.com **Anchorage** November 2023



Valdez

Anchorage is the 120th largest multifamily market with 8,319 completed units and 530 units in development, 0 of which have already broken ground.

New lease asking **rents** are at \$1,426, up 7.7% ▲ from the previous year placing Anchorage at 2nd overall in year-over-year rent growth.

Multifamily housing **demand** has been negative with -34 ▼ net units absorbed over the past twelve months. This is up **19** ▲ units from the previous year's loss of **-53** ▼ absorbed units.

**Employment** in Anchorage has grown by **1.8%** ▲ over the past 12 months, while hourly wages have risen by 0.8% A YoY to \$32.70 according to the Bureau of Labor Statistics.











## **DISCLAIMER**

ALTHOUGH EVERY EFFORT IS MADE TO ENSURE THE ACCURACY, TIMELINESS AND COMPLETENESS OF THE INFORMATION PROVIDED IN THIS PUBLICATION, THE INFORMATION IS PROVIDED "AS IS" AND YARDI MATRIX DOES NOT GUARANTEE, WARRANT, REPRESENT OR UNDERTAKE THAT THE INFORMATION PROVIDED IS CORRECT, ACCURATE, CURRENT OR COMPLETE. YARDI MATRIX IS NOT LIABLE FOR ANY LOSS, CLAIM, OR DEMAND ARISING DIRECTLY OR INDIRECTLY FROM ANY USE OR RELIANCE UPON THE INFORMATION CONTAINED HEREIN.

## **COPYRIGHT NOTICE**

This document, publication and/or presentation (collectively, 'document') is protected by copyright, trademark and other intellectual property laws. Use of this document is subject to the terms and conditions of Yardi Systems, Inc. dba Yardi Matrix's Terms of Use <a href="http://www.y