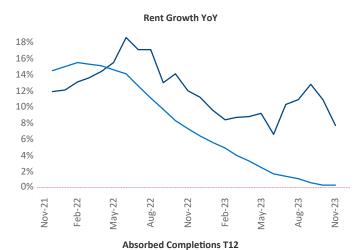

New lease asking **rents** are at \$1,426, up 7.7% ▲ from the previous year placing Anchorage at 2nd overall in year-over-year rent growth.

Multifamily housing **demand** has been negative with -34 ▼ net units absorbed over the past twelve months. This is up **19** ▲ units from the previous year's loss of **-53** ▼ absorbed units.