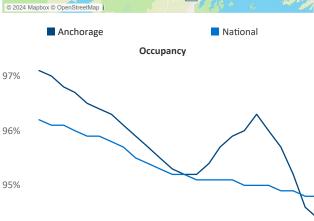

dler Vice President Jeff.Adler@yardi.com

Razvan Cimpean **SEO Engineer** Razvan-I.Cimpean@yardi.com **Anchorage** November 2023



Valdez

Anchorage is the 120th largest multifamily market with 8,319 completed units and 530 units in development, 0 of which have already broken ground.

New lease asking **rents** are at \$1,426, up 7.7% ▲ from the previous year placing Anchorage at 2nd overall in year-over-year rent growth.

Multifamily housing **demand** has been negative with -34 ▼ net units absorbed over the past twelve months. This is up **19** ▲ units from the previous year's loss of **-53** ▼ absorbed units.

**Employment** in Anchorage has grown by **1.8%** ▲ over the past 12 months, while hourly wages have risen by 0.8% A YoY to \$32.70 according to the Bureau of Labor Statistics.











## **DISCLAIMER**

ALTHOUGH EVERY EFFORT IS MADE TO ENSURE THE ACCURACY, TIMELINESS AND COMPLETENESS OF THE INFORMATION PROVIDED IN THIS PUBLICATION, THE INFORMATION IS PROVIDED "AS IS" AND YARDI MATRIX DOES NOT GUARANTEE, WARRANT, REPRESENT OR UNDERTAKE THAT THE INFORMATION PROVIDED IS CORRECT, ACCURATE, CURRENT OR COMPLETE. YARDI MATRIX IS NOT LIABLE FOR ANY LOSS, CLAIM, OR DEMAND ARISING DIRECTLY OR INDIRECTLY FROM ANY USE OR RELIANCE UPON THE INFORMATION CONTAINED HEREIN.

## **COPYRIGHT NOTICE**

This document, publication and/or presentation (collectively, 'document') is protected by copyright, trademark and other intellectual property laws. Use of this document is subject to the terms and conditions of Yardi Systems, Inc. dba Yardi Matrix's Terms of Use <a href="http://www