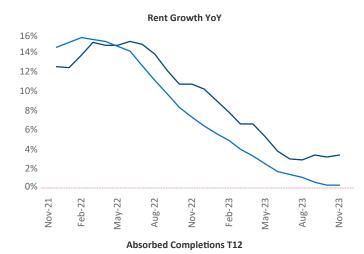

New lease asking **rents** are at \$1,632, up 3.4% ▲ from the previous year placing Allentown-Bethlehem at 31st overall in year-over-year rent growth.

Multifamily housing **demand** has been positive with **280** ▲ net units absorbed over the past twelve months. This is up **246** ▲ units from the previous year's gain of **34** ▲ absorbed units.