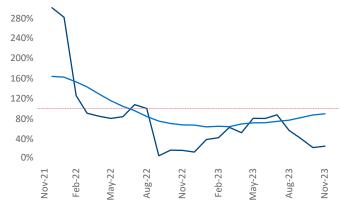

Employment in Allentown-Bethlehem has grown by 1.9% ▲ over the past 12 months, while hourly wages have risen by 4.5% ▲ YoY to \$30.42 according to the *Bureau of Labor Statistics*.

Units Under Construction as % of Stock