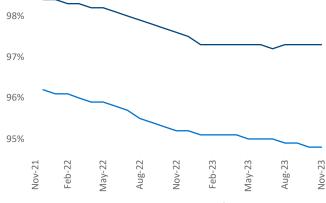

Employment in Allentown-Bethlehem has grown by 1.9% ▲ over the past 12 months, while hourly wages have risen by 4.5% ▲ YoY to \$30.42 according to the *Bureau of Labor Statistics*.

Units Under Construction as % of Stock