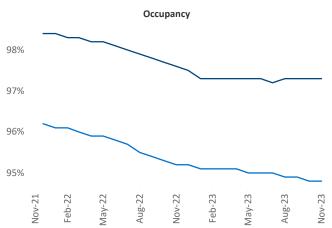

New lease asking **rents** are at **\$1,632**, up **3.4%** ▲ from the previous year placing Allentown-Bethlehem at **31st** overall in year-over-year rent growth.

Multifamily housing **demand** has been positive with **280** ▲ net units absorbed over the past twelve months. This is up **246** ▲ units from the previous year's gain of **34** ▲ absorbed units.