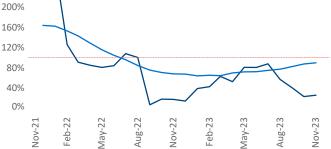

New lease asking **rents** are at **\$1,632**, up **3.4%** from the previous year placing Allentown-Bethlehem at **31st** overall in year-over-year rent growth.

Multifamily housing **demand** has been positive with **280**  $\blacktriangle$  net units absorbed over the past twelve months. This is up **246**  $\blacktriangle$  units from the previous year's gain of **34**  $\blacktriangle$  absorbed units.