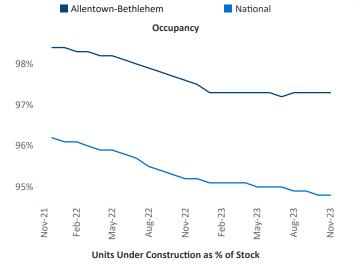

Raritan

Trento

Town

Warminster

Razvan Cimpean SEO Engineer Razvan-I.Cimpean@yardi.com Allentown-Bethlehem November 2023

**Allentown-Bethlehem** is the **92nd** largest multifamily market with **34,287** completed units and **12,766** units in development, **959** of which have already broken ground.

New lease asking **rents** are at **\$1,632**, up **3.4%** from the previous year placing Allentown-Bethlehem at **31st** overall in year-over-year rent growth.

Multifamily housing **demand** has been positive with **280**  $\blacktriangle$  net units absorbed over the past twelve months. This is up **246**  $\blacktriangle$  units from the previous year's gain of **34**  $\blacktriangle$  absorbed units.