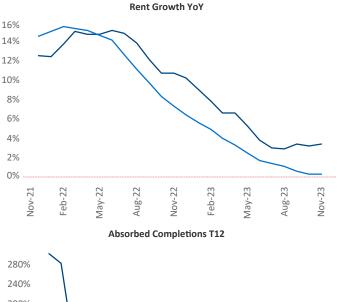

New lease asking **rents** are at **\$1,632**, up **3.4%** from the previous year placing Allentown-Bethlehem at **31st** overall in year-over-year rent growth.

Multifamily housing **demand** has been positive with **280**  $\blacktriangle$  net units absorbed over the past twelve months. This is up **246**  $\blacktriangle$  units from the previous year's gain of **34**  $\blacktriangle$  absorbed units.