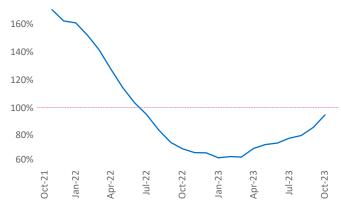

New lease asking **rents** are at **\$822**, up **8.2%** ▲ from the previous year placing Youngstown at **3rd** overall in year-over-year rent growth.

Multifamily housing **demand** has been positive with **137** ▲ net units absorbed over the past twelve months. This is up **374** ▲ units from the previous year's loss of **-237** ▼ absorbed units.