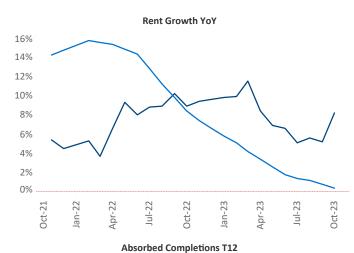

New lease asking **rents** are at **\$822**, up **8.2%** ▲ from the previous year placing Youngstown at **3rd** overall in year-over-year rent growth.

Multifamily housing **demand** has been positive with **137** ▲ net units absorbed over the past twelve months. This is up **374** ▲ units from the previous year's loss of **-237** ▼ absorbed units.