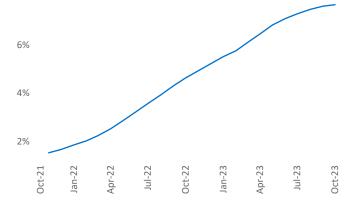

Contacts

Jeff Adler Vice President <u>Jeff.Adler@yardi.com</u> Razvan Cimpean SEO Engineer Razvan-I.Cimpean@yardi.com Youngstown
October 2023

**Youngstown** is the **113th** largest multifamily market with **20,411** completed units and **268** units in development, **0** of which have already broken ground.