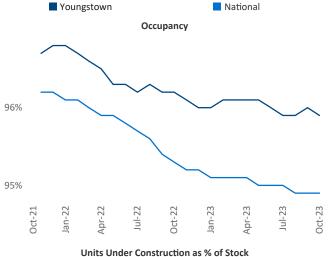

New lease asking **rents** are at **\$822**, up **8.2%** ▲ from the previous year placing Youngstown at **3rd** overall in year-over-year rent growth.

Multifamily housing **demand** has been positive with **137** ▲ net units absorbed over the past twelve months. This is up **374** ▲ units from the previous year's loss of **-237** ▼ absorbed units.