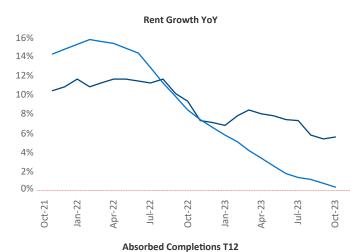

New lease asking **rents** are at \$1,788, up 5.6% ▲ from the previous year placing Worcester - Springfield at 13th overall in year-over-year rent growth.

Multifamily housing **demand** has been negative with -122 ▼ net units absorbed over the past twelve months. This is down -61 ▼ units from the previous year's loss of -61 ▼ absorbed units.