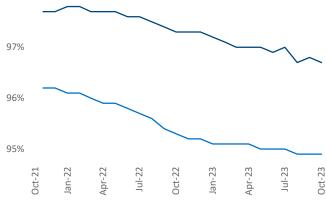

O Engineer Razvan-I.Cimpean@yardi.com

## Worcester - Springfield October 2023

Worcester - Springfield is the 74th largest multifamily market with 49,338 completed units and 12,334 units in development, 1,656 of which have already broken ground.

New lease asking **rents** are at \$1,788, up 5.6% ▲ from the previous year placing Worcester - Springfield at 13th overall in year-over-year rent growth.

Multifamily housing **demand** has been negative with -122 ▼ net units absorbed over the past twelve months. This is down -61 ▼ units from the previous year's loss of -61 ▼ absorbed units.

**Employment** in Worcester - Springfield has grown by **0.9%** ▲ over the past 12 months, while hourly wages have risen by **2.1%** ▲ YoY to **\$32.00** according to the *Bureau of Labor Statistics*.







Units Under Construction as % of Stock







## **DISCLAIMER**

ALTHOUGH EVERY EFFORT IS MADE TO ENSURE THE ACCURACY, TIMELINESS AND COMPLETENESS OF THE INFORMATION PROVIDED IN THIS PUBLICATION, THE INFORMATION IS PROVIDED "AS IS" AND YARDI MATRIX DOES NOT GUARANTEE, WARRANT, REPRESENT OR UNDERTAKE THAT THE INFORMATION PROVIDED IS CORRECT, ACCURATE, CURRENT OR COMPLETE. YARDI MATRIX IS NOT LIABLE FOR ANY LOSS, CLAIM, OR DEMAND ARISING DIRECTLY OR INDIRECTLY FROM ANY USE OR RELIANCE UPON THE INFORMATION CONTAINED HEREIN.

## **COPYRIGHT NOTICE**

This document, publication and/or presentation (collectively, 'document') is protected by copyright, trademark and other intellectual property laws. Use of this document is subject to the terms and conditions of Yardi Systems, Inc. dba Yardi Mat