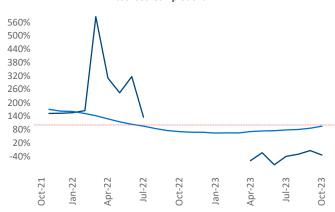

New lease asking **rents** are at \$1,788, up 5.6% ▲ from the previous year placing Worcester - Springfield at 13th overall in year-over-year rent growth.

Multifamily housing **demand** has been negative with -122 ▼ net units absorbed over the past twelve months. This is down -61 ▼ units from the previous year's loss of -61 ▼ absorbed units.