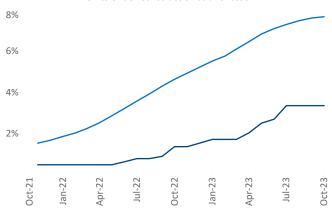

Worcester - Springfield October 2023

Worcester - Springfield is the 74th largest multifamily market with 49,338 completed units and 12,334 units in development, 1,656 of which have already broken ground.

New lease asking **rents** are at \$1,788, up 5.6% ▲ from the previous year placing Worcester - Springfield at 13th overall in year-over-year rent growth.

Multifamily housing **demand** has been negative with -122 ▼ net units absorbed over the past twelve months. This is down -61 ▼ units from the previous year's loss of -61 ▼ absorbed units.

**Employment** in Worcester - Springfield has grown by **0.9%** ▲ over the past 12 months, while hourly wages have risen by **2.1%** ▲ YoY to **\$32.00** according to the *Bureau of Labor Statistics*.







Units Under Construction as % of Stock







## **DISCLAIMER**

ALTHOUGH EVERY EFFORT IS MADE TO ENSURE THE ACCURACY, TIMELINESS AND COMPLETENESS OF THE INFORMATION PROVIDED IN THIS PUBLICATION, THE INFORMATION IS PROVIDED "AS IS" AND YARDI MATRIX DOES NOT GUARANTEE, WARRANT, REPRESENT OR UNDERTAKE THAT THE INFORMATION PROVIDED IS CORRECT, ACCURATE, CURRENT OR COMPLETE. YARDI MATRIX IS NOT LIABLE FOR ANY LOSS, CLAIM, OR DEMAND ARISING DIRECTLY OR INDIRECTLY FROM ANY USE OR RELIANCE UPON THE INFORMATION CONTAINED HEREIN.

## **COPYRIGHT NOTICE**

This document, publication and/or presentation (collectively, 'document') is protected by copyright, trademark and other intellectual property laws. Use of this document is subject to the terms and conditions of Yardi Systems, Inc. dba Yardi Matrix's Terms of Use <a href="http://www.yar