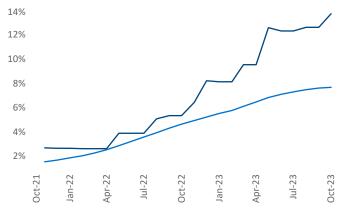

New lease asking **rents** are at **\$1,566**, down -**3.3%** ▼ from the previous year placing Wilmington at **114th** overall in year-over-year rent growth.

Multifamily housing **demand** has been negative with -1,042 ▼ net units absorbed over the past twelve months. This is down -1,934 ▼ units from the previous year's gain of 892 ▲ absorbed units.