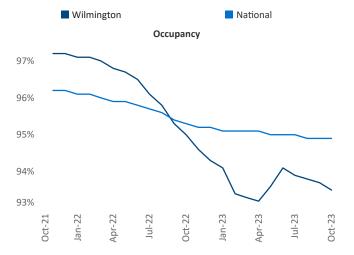

New lease asking **rents** are at **\$1,566**, down -**3.3%** ▼ from the previous year placing Wilmington at **114th** overall in year-over-year rent growth.

Multifamily housing **demand** has been negative with -1,042 ▼ net units absorbed over the past twelve months. This is down -1,934 ▼ units from the previous year's gain of 892 ▲ absorbed units.