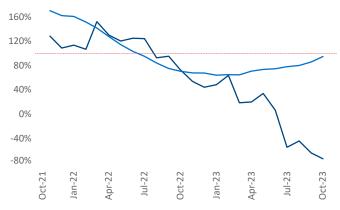

New lease asking **rents** are at **\$1,566**, down -**3.3%** ▼ from the previous year placing Wilmington at **114th** overall in year-over-year rent growth.

Multifamily housing **demand** has been negative with -1,042 ▼ net units absorbed over the past twelve months. This is down -1,934 ▼ units from the previous year's gain of 892 ▲ absorbed units.