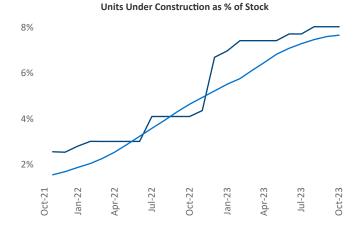

## Wichita October 2023

**Wichita** is the **93rd** largest multifamily market with **34,049** completed units and **6,303** units in development, **2,733** of which have already broken ground.

New lease asking **rents** are at **\$854**, up **4.7%** ▲ from the previous year placing Wichita at **19th** overall in year-over-year rent growth.