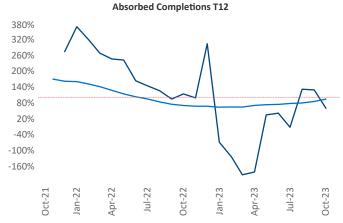

Multifamily housing **demand** has been positive with **45** ▲ net units absorbed over the past twelve months. This is down **-245** ▼ units from the previous year's gain of **290** ▲ absorbed units.

Employment in Wichita has shrunk by -0.1% ▼ over the past 12 months, while hourly wages have risen by 10.2% ▲ YoY to \$29.19 according to the *Bureau of Labor Statistics*.