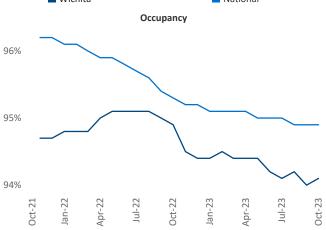

Multifamily housing **demand** has been positive with **45** ▲ net units absorbed over the past twelve months. This is down **-245** ▼ units from the previous year's gain of **290** ▲ absorbed units.

Employment in Wichita has shrunk by -0.1% ▼ over the past 12 months, while hourly wages have risen by 10.2% ▲ YoY to \$29.19 according to the *Bureau of Labor Statistics*.