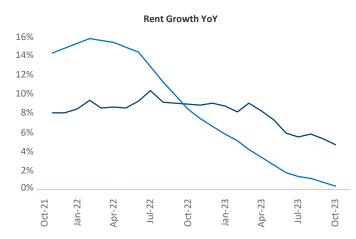

## Wichita October 2023

**Wichita** is the **93rd** largest multifamily market with **34,049** completed units and **6,303** units in development, **2,733** of which have already broken ground.

New lease asking **rents** are at **\$854**, up **4.7%** ▲ from the previous year placing Wichita at **19th** overall in year-over-year rent growth.