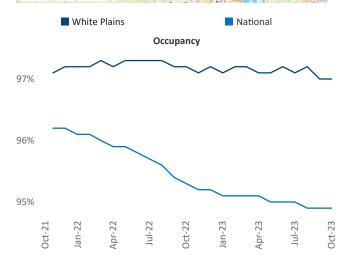

Stamford

South

Mon

Bridg

87

Newburgh

Razvan Cimpean SEO Engineer <u>Razvan-I.Cimpean@yardi.com</u> White Plains October 2023

White Plains is the 55th largest multifamily market with 79,788 completed units and 49,991 units in development, 10,513 of which have already broken ground.