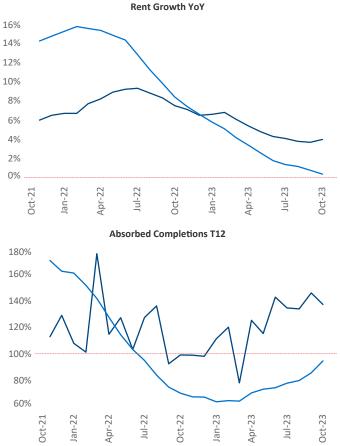

New lease asking **rents** are at **\$2,293**, up **4.0%** ▲ from the previous year placing White Plains at **24th** overall in year-over-year rent growth.

Multifamily housing **demand** has been positive with **2,442**  $\blacktriangle$  net units absorbed over the past twelve months. This is up **340**  $\blacktriangle$  units from the previous year's gain of **2,102**  $\blacktriangle$  absorbed units.