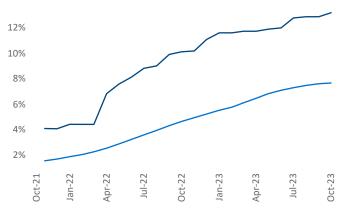

New lease asking **rents** are at **\$2,293**, up **4.0%** ▲ from the previous year placing White Plains at **24th** overall in year-over-year rent growth.

Multifamily housing **demand** has been positive with **2,442**  $\blacktriangle$  net units absorbed over the past twelve months. This is up **340**  $\blacktriangle$  units from the previous year's gain of **2,102**  $\blacktriangle$  absorbed units.