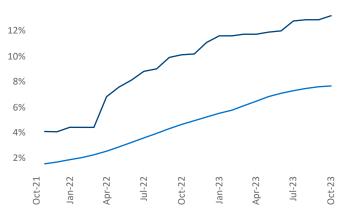

## White Plains October 2023

White Plains is the 55th largest multifamily market with 79,788 completed units and 49,991 units in development, 10,513 of which have already broken ground.

New lease asking **rents** are at \$2,293, up 4.0% ▲ from the previous year placing White Plains at 24th overall in year-over-year rent growth.