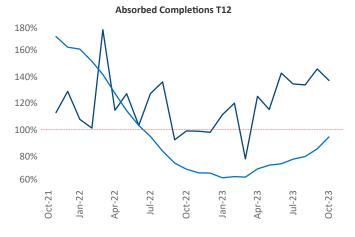

Multifamily housing **demand** has been positive with **2,442** ▲ net units absorbed over the past twelve months. This is up **340** ▲ units from the previous year's gain of **2,102** ▲ absorbed units.