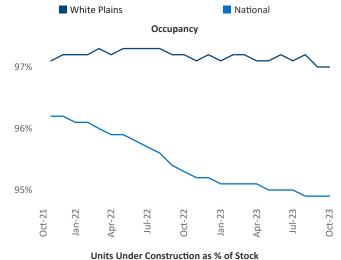

Multifamily housing **demand** has been positive with **2,442** ▲ net units absorbed over the past twelve months. This is up **340** ▲ units from the previous year's gain of **2,102** ▲ absorbed units.