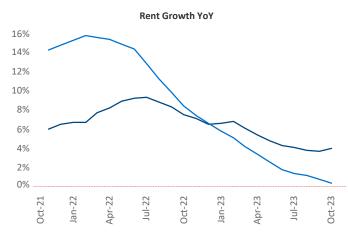

## White Plains October 2023

White Plains is the 55th largest multifamily market with 79,788 completed units and 49,991 units in development, 10,513 of which have already broken ground.

New lease asking **rents** are at \$2,293, up 4.0% ▲ from the previous year placing White Plains at 24th overall in year-over-year rent growth.