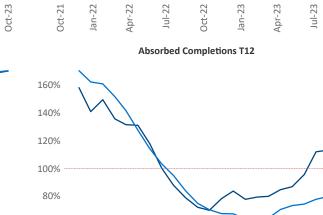

New lease asking **rents** are at **\$1,482**, up **1.2%** from the previous year placing Twin Cities at 69th overall in year-over-year rent growth.

Multifamily housing demand has been positive with **6,897** ▲ net units absorbed over the past twelve months. This is down -721 ▼ units from the previous year's gain of **7,618** absorbed units.