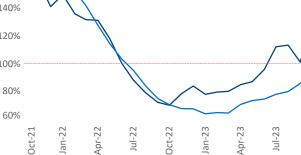

New lease asking **rents** are at **\$1,482**, up **1.2%** from the previous year placing Twin Cities at 69th overall in year-over-year rent growth.

Multifamily housing demand has been positive with **6,897** ▲ net units absorbed over the past twelve months. This is down -721 ▼ units from the previous year's gain of **7,618** absorbed units.