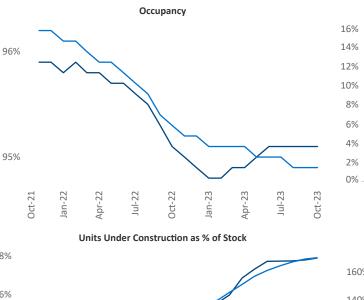

New lease asking **rents** are at **\$1,482**, up **1.2%** from the previous year placing Twin Cities at 69th overall in year-over-year rent growth.

Multifamily housing demand has been positive with **6,897** ▲ net units absorbed over the past twelve months. This is down -721 ▼ units from the previous year's gain of **7,618** absorbed units.