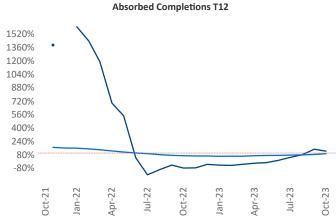

New lease asking **rents** are at \$979, up  $2.9\% \triangle$  from the previous year placing Tulsa at **42nd** overall in year-over-year rent growth.

Multifamily housing **demand** has been positive with **370** ▲ net units absorbed over the past twelve months. This is up **842** ▲ units from the previous year's loss of **-472** ▼ absorbed units.