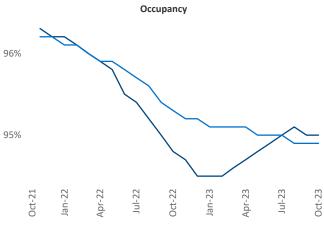

New lease asking **rents** are at \$979, up  $2.9\% \triangle$  from the previous year placing Tulsa at **42nd** overall in year-over-year rent growth.

Multifamily housing **demand** has been positive with **370** ▲ net units absorbed over the past twelve months. This is up **842** ▲ units from the previous year's loss of **-472** ▼ absorbed units.