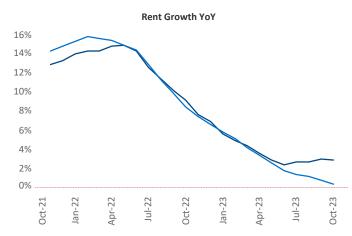

New lease asking **rents** are at \$979, up  $2.9\% \triangle$  from the previous year placing Tulsa at **42nd** overall in year-over-year rent growth.

Multifamily housing **demand** has been positive with **370** ▲ net units absorbed over the past twelve months. This is up **842** ▲ units from the previous year's loss of **-472** ▼ absorbed units.