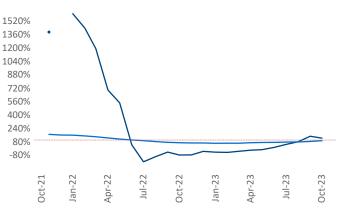

Multifamily housing **demand** has been positive with **370** ▲ net units absorbed over the past twelve months. This is up **842** ▲ units from the previous year's loss of **-472** ▼ absorbed units.

**Employment** in Tulsa has grown by **1.9%** ▲ over the past 12 months, while hourly wages have risen by **4.0%** ▲ YoY to **\$31.06** according to the *Bureau of Labor Statistics*.