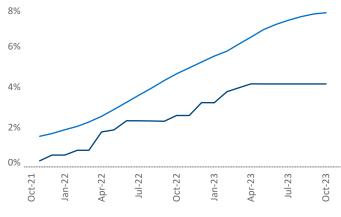

**Tulsa** is the **61st** largest multifamily market with **66,143** completed units and **7,334** units in development, **2,733** of which have already broken ground.

New lease asking **rents** are at **\$979**, up **2.9%** ▲ from the previous year placing Tulsa at **42nd** overall in year-over-year rent growth.