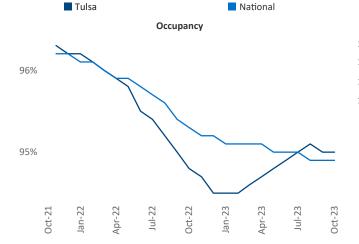

**Tulsa** is the **61st** largest multifamily market with **66,143** completed units and **7,334** units in development, **2,733** of which have already broken ground.

New lease asking **rents** are at **\$979**, up **2.9%** ▲ from the previous year placing Tulsa at **42nd** overall in year-over-year rent growth.

Multifamily housing **demand** has been positive with **370** ▲ net units absorbed over the past twelve months. This is up **842** ▲ units from the previous year's loss of **-472** ▼ absorbed units.

**Employment** in Tulsa has grown by **1.9%** ▲ over the past 12 months, while hourly wages have risen by **4.0%** ▲ YoY to **\$31.06** according to the *Bureau of Labor Statistics*.