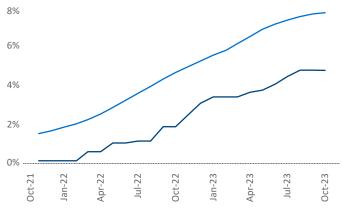

Multifamily housing **demand** has been positive with **1,120** ▲ net units absorbed over the past twelve months. This is up **2,614** ▲ units from the previous year's loss of **-1,494** ▼ absorbed units.