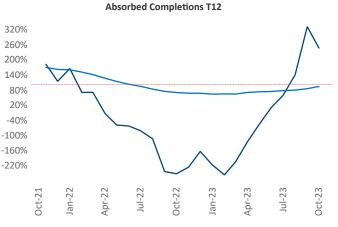

Multifamily housing **demand** has been positive with **1,120** ▲ net units absorbed over the past twelve months. This is up **2,614** ▲ units from the previous year's loss of **-1,494** ▼ absorbed units.