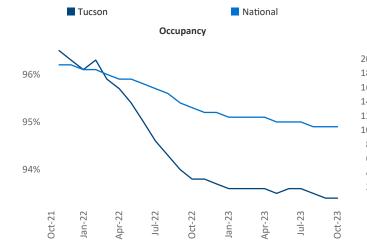

Tucson October 2023

**Tucson** is the **60th** largest multifamily market with **66,165** completed units and **8,584** units in development, **3,136** of which have already broken ground.

New lease asking **rents** are at **\$1,206**, up **0.4%** ▲ from the previous year placing Tucson at **84th** overall in year-over-year rent growth.