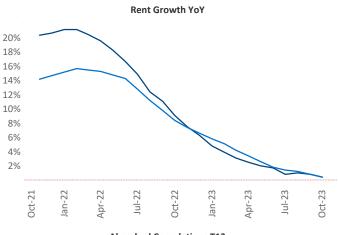

Tucson October 2023

**Tucson** is the **60th** largest multifamily market with **66,165** completed units and **8,584** units in development, **3,136** of which have already broken ground.

New lease asking **rents** are at **\$1,206**, up **0.4%** ▲ from the previous year placing Tucson at **84th** overall in year-over-year rent growth.