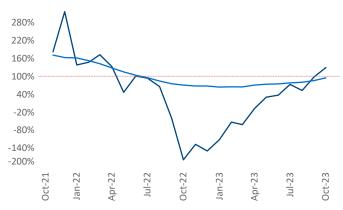

New lease asking **rents** are at \$1,226, up 0.4% ▲ from the previous year placing Triad at 84th overall in year-over-year rent growth.

Multifamily housing **demand** has been positive with **3,471** ▲ net units absorbed over the past twelve months. This is up **4,585** ▲ units from the previous year's loss of **-1,114** ▼ absorbed units.