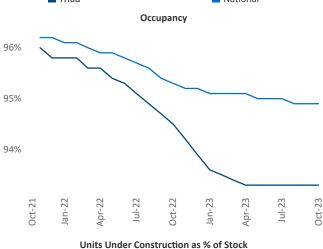

New lease asking **rents** are at \$1,226, up 0.4% ▲ from the previous year placing Triad at 84th overall in year-over-year rent growth.

Multifamily housing **demand** has been positive with **3,471** ▲ net units absorbed over the past twelve months. This is up **4,585** ▲ units from the previous year's loss of **-1,114** ▼ absorbed units.