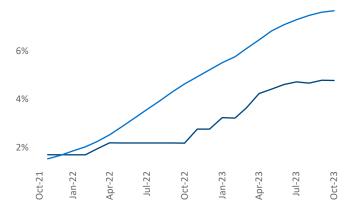

Contacts

Jeff Adler Vice President <u>Jeff.Adler@yardi.com</u> Razvan Cimpean SEO Engineer Razvan-I.Cimpean@yardi.com Triad October 2023

**Triad** is the **48th** largest multifamily market with **95,800** completed units and **26,434** units in development, **4,575** of which have already broken ground.