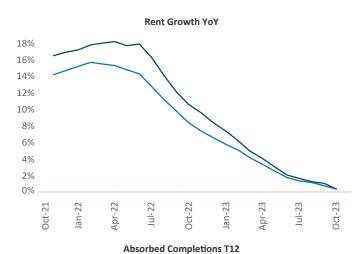

New lease asking **rents** are at \$1,226, up 0.4% ▲ from the previous year placing Triad at 84th overall in year-over-year rent growth.

Multifamily housing **demand** has been positive with **3,471** ▲ net units absorbed over the past twelve months. This is up **4,585** ▲ units from the previous year's loss of **-1,114** ▼ absorbed units.