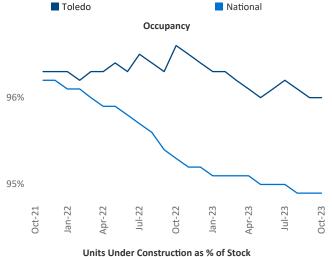

s

Jeff Adler Vice President <u>Jeff.Adler@yardi.com</u> Razvan Cimpean SEO Engineer Razvan-I.Cimpean@yardi.com Toledo October 2023

**Toledo** is the **89th** largest multifamily market with **36,450** completed units and **2,017** units in development, **549** of which have already broken ground.

New lease asking **rents** are at \$909, up 2.9% ▲ from the previous year placing Toledo at 42nd overall in year-over-year rent growth.

Multifamily housing **demand** has been negative with -113 ▼ net units absorbed over the past twelve months. This is down -574 ▼ units from the previous year's gain of 461 ▲ absorbed units.

Employment in Toledo has grown by 0.1% ▲ over the past 12 months, while hourly wages have risen by 6.6% ▲ YoY to \$31.33 according to the *Bureau of Labor Statistics*.











## **DISCLAIMER**

ALTHOUGH EVERY EFFORT IS MADE TO ENSURE THE ACCURACY, TIMELINESS AND COMPLETENESS OF THE INFORMATION PROVIDED IN THIS PUBLICATION, THE INFORMATION IS PROVIDED "AS IS" AND YARDI MATRIX DOES NOT GUARANTEE, WARRANT, REPRESENT OR UNDERTAKE THAT THE INFORMATION PROVIDED IS CORRECT, ACCURATE, CURRENT OR COMPLETE. YARDI MATRIX IS NOT LIABLE FOR ANY LOSS, CLAIM, OR DEMAND ARISING DIRECTLY OR INDIRECTLY FROM ANY USE OR RELIANCE UPON THE INFORMATION CONTAINED HEREIN.

## **COPYRIGHT NOTICE**

This document, publication and/or presentation (collectively, 'document') is protected by copyright, trademark and other intellectual property laws. Use of this document is subject to the terms and conditions of Yardi Systems, Inc. dba Yardi Matrix's Terms of Use <a href="http://www.y