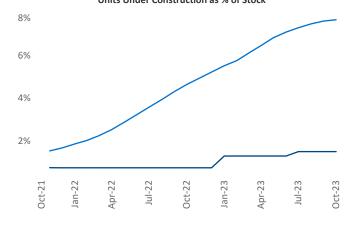

Jeff Adler Vice President <u>Jeff.Adler@yardi.com</u> Razvan Cimpean SEO Engineer Razvan-I.Cimpean@yardi.com Toledo October 2023

**Toledo** is the **89th** largest multifamily market with **36,450** completed units and **2,017** units in development, **549** of which have already broken ground.

New lease asking **rents** are at \$909, up 2.9% ▲ from the previous year placing Toledo at 42nd overall in year-over-year rent growth.

Multifamily housing **demand** has been negative with -113 ▼ net units absorbed over the past twelve months. This is down -574 ▼ units from the previous year's gain of 461 ▲ absorbed units.

Employment in Toledo has grown by 0.1% ▲ over the past 12 months, while hourly wages have risen by 6.6% ▲ YoY to \$31.33 according to the *Bureau of Labor Statistics*.











## **DISCLAIMER**

ALTHOUGH EVERY EFFORT IS MADE TO ENSURE THE ACCURACY, TIMELINESS AND COMPLETENESS OF THE INFORMATION PROVIDED IN THIS PUBLICATION, THE INFORMATION IS PROVIDED "AS IS" AND YARDI MATRIX DOES NOT GUARANTEE, WARRANT, REPRESENT OR UNDERTAKE THAT THE INFORMATION PROVIDED IS CORRECT, ACCURATE, CURRENT OR COMPLETE. YARDI MATRIX IS NOT LIABLE FOR ANY LOSS, CLAIM, OR DEMAND ARISING DIRECTLY OR INDIRECTLY FROM ANY USE OR RELIANCE UPON THE INFORMATION CONTAINED HEREIN.

## **COPYRIGHT NOTICE**

This document, publication and/or presentation (collectively, 'document') is protected by copyright, trademark and other intellectual property laws. Use of this document is subject to the terms and conditions of Yardi Systems, Inc. dba Yardi Matrix's Terms of Use <a href="http://www.yar