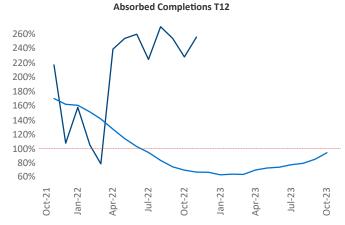

New lease asking **rents** are at \$909, up 2.9% ▲ from the previous year placing Toledo at 42nd overall in year-over-year rent growth.

Multifamily housing **demand** has been negative with -113 ▼ net units absorbed over the past twelve months. This is down -574 ▼ units from the previous year's gain of 461 ▲ absorbed units.