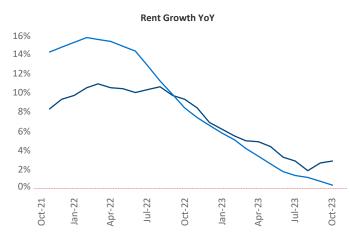

New lease asking **rents** are at \$909, up 2.9% ▲ from the previous year placing Toledo at 42nd overall in year-over-year rent growth.

Multifamily housing **demand** has been negative with -113 ▼ net units absorbed over the past twelve months. This is down -574 ▼ units from the previous year's gain of 461 ▲ absorbed units.