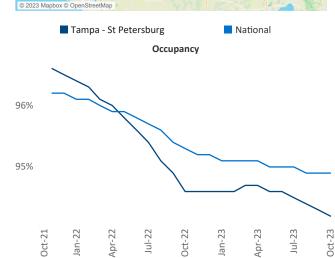

New lease asking **rents** are at \$1,803, down -1.2% ▼ from the previous year placing Tampa - St Petersburg at 99th overall in year-over-year rent growth.

Multifamily housing **demand** has been positive with **7,292** ▲ net units absorbed over the past twelve months. This is up **3,342** ▲ units from the previous year's gain of **3,950** ▲ absorbed units.