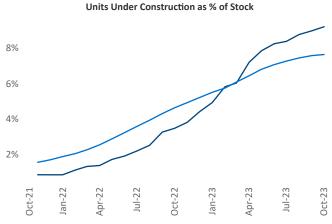

## Tampa - St Petersburg October 2023

Bushnell
Orlando
Spring Hill
Dade City
Kissimmee
Zephyrhills
Lutz
Palm Harbor
Clearwater
Tampa
Bartow
Bartow
Petersburg

Wauchula

**Tampa - St Petersburg** is the **20th** largest multifamily market with **244,532** completed units and **102,730** units in development, **22,582** of which have already broken ground.