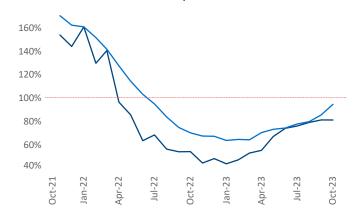

New lease asking **rents** are at \$1,803, down -1.2% ▼ from the previous year placing Tampa - St Petersburg at 99th overall in year-over-year rent growth.

Multifamily housing **demand** has been positive with **7,292** ▲ net units absorbed over the past twelve months. This is up **3,342** ▲ units from the previous year's gain of **3,950** ▲ absorbed units.