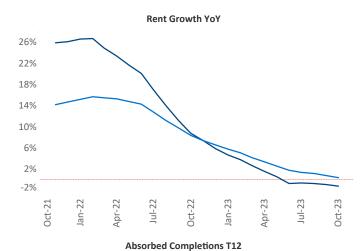

New lease asking **rents** are at \$1,803, down -1.2% ▼ from the previous year placing Tampa - St Petersburg at 99th overall in year-over-year rent growth.

Multifamily housing **demand** has been positive with **7,292** ▲ net units absorbed over the past twelve months. This is up **3,342** ▲ units from the previous year's gain of **3,950** ▲ absorbed units.