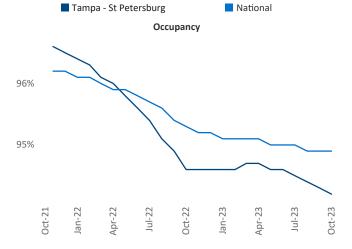

New lease asking **rents** are at **\$1,803**, down **-1.2%** ▼ from the previous year placing Tampa - St Petersburg at **99th** overall in year-over-year rent growth.

Multifamily housing **demand** has been positive with **7,292** ▲ net units absorbed over the past twelve months. This is up **3,342** ▲ units from the previous year's gain of **3,950** ▲ absorbed units.