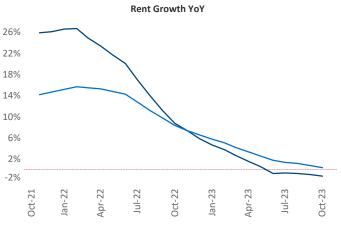

New lease asking **rents** are at **\$1,803**, down **-1.2%** ▼ from the previous year placing Tampa - St Petersburg at **99th** overall in year-over-year rent growth.

Multifamily housing **demand** has been positive with **7,292** ▲ net units absorbed over the past twelve months. This is up **3,342** ▲ units from the previous year's gain of **3,950** ▲ absorbed units.