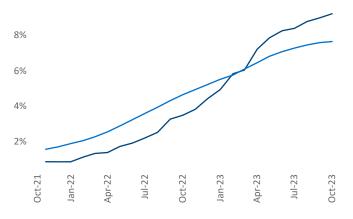

New lease asking **rents** are at **\$1,803**, down **-1.2%** ▼ from the previous year placing Tampa - St Petersburg at **99th** overall in year-over-year rent growth.

Multifamily housing **demand** has been positive with **7,292** ▲ net units absorbed over the past twelve months. This is up **3,342** ▲ units from the previous year's gain of **3,950** ▲ absorbed units.