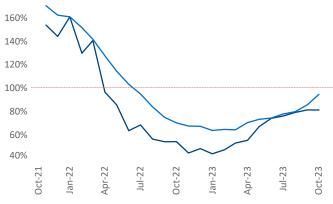

New lease asking **rents** are at **\$1,803**, down **-1.2%** ▼ from the previous year placing Tampa - St Petersburg at **99th** overall in year-over-year rent growth.

Multifamily housing **demand** has been positive with **7,292** ▲ net units absorbed over the past twelve months. This is up **3,342** ▲ units from the previous year's gain of **3,950** ▲ absorbed units.