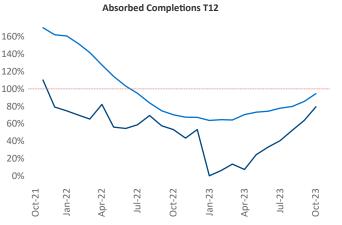

Multifamily housing demand has been positive with **2,566** ▲ net units absorbed over the past twelve months. This is up **1,869** Inits from the previous year's gain of **697** ▲ absorbed units.

**Employment** in Tacoma has grown by **2.0%** A over the past 12 months, while hourly wages have risen by 5.4% A YoY to \$37.00 according to the Bureau of Labor Statistics.