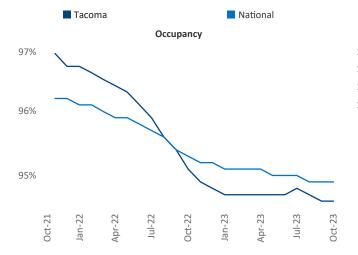

Tacoma

October 2023

Tacoma is the 56th largest multifamily market with 76,063 completed units and 28,599 units in development, 5,868 of which have already broken ground.

New lease asking **rents** are at **\$1,731**, down **-0.6% T** from the previous year placing Tacoma at 94th overall in year-over-year rent growth.