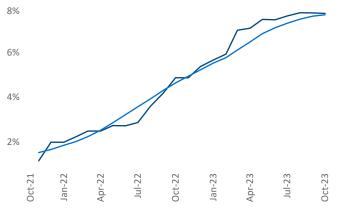

Tacoma

October 2023

Tacoma is the 56th largest multifamily market with 76,063 completed units and 28,599 units in development, 5,868 of which have already broken ground.

New lease asking **rents** are at **\$1,731**, down **-0.6% T** from the previous year placing Tacoma at 94th overall in year-over-year rent growth.