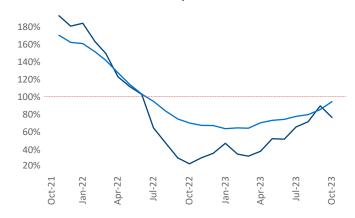

Multifamily housing **demand** has been positive with **2,458** ▲ net units absorbed over the past twelve months. This is up **2,042** ▲ units from the previous year's gain of **416** ▲ absorbed units.