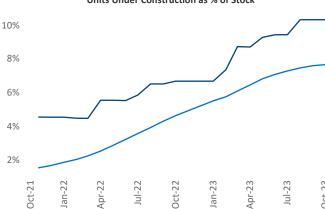

© 2023 Mapbox © OpenStreetMap

Contacts

Jeff Adler Vice President Jeff.Adler@yardi.com

t Maries

Razvan Cimpean SEO Engineer Razvan-I.Cimpean@yardi.com Spokane October 2023

**Spokane** is the **88th** largest multifamily market with **37,238** completed units and **13,239** units in development, **3,844** of which have already broken ground.