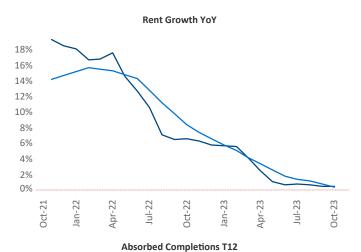

New lease asking **rents** are at \$1,385, up 0.5% ▲ from the previous year placing Spokane at 82nd overall in year-over-year rent growth.

Multifamily housing **demand** has been positive with **1,427** ▲ net units absorbed over the past twelve months. This is up **753** ▲ units from the previous year's gain of **674** ▲ absorbed units.