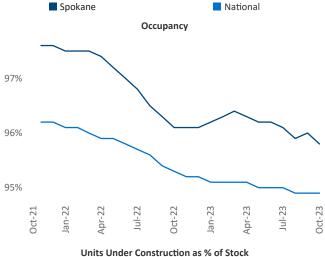

New lease asking **rents** are at \$1,385, up 0.5% ▲ from the previous year placing Spokane at 82nd overall in year-over-year rent growth.

Multifamily housing **demand** has been positive with **1,427** ▲ net units absorbed over the past twelve months. This is up **753** ▲ units from the previous year's gain of **674** ▲ absorbed units.