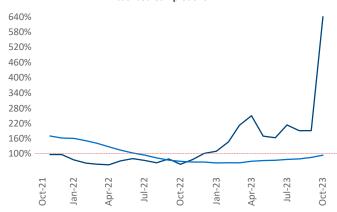

.com

t Maries

Razvan Cimpean SEO Engineer Razvan-I.Cimpean@yardi.com Spokane October 2023



**Spokane** is the **88th** largest multifamily market with **37,238** completed units and **13,239** units in development, **3,844** of which have already broken ground.

New lease asking **rents** are at \$1,385, up 0.5% ▲ from the previous year placing Spokane at 82nd overall in year-over-year rent growth.

Multifamily housing **demand** has been positive with **1,427** ▲ net units absorbed over the past twelve months. This is up **753** ▲ units from the previous year's gain of **674** ▲ absorbed units.

**Employment** in Spokane has grown by **2.7%** ▲ over the past 12 months, while hourly wages have risen by **4.3%** ▲ YoY to **\$34.32** according to the *Bureau of Labor Statistics*.









## **DISCLAIMER**

ALTHOUGH EVERY EFFORT IS MADE TO ENSURE THE ACCURACY, TIMELINESS AND COMPLETENESS OF THE INFORMATION PROVIDED IN THIS PUBLICATION, THE INFORMATION IS PROVIDED "AS IS" AND YARDI MATRIX DOES NOT GUARANTEE, WARRANT, REPRESENT OR UNDERTAKE THAT THE INFORMATION PROVIDED IS CORRECT, ACCURATE, CURRENT OR COMPLETE. YARDI MATRIX IS NOT LIABLE FOR ANY LOSS, CLAIM, OR DEMAND ARISING DIRECTLY OR INDIRECTLY FROM ANY USE OR RELIANCE UPON THE INFORMATION CONTAINED HEREIN.

## **COPYRIGHT NOTICE**

This document, publication and/or presentation (collectively, 'document') is protected by copyright, trademark and other intellectual property laws. Use of this document is subject to the terms and conditions of Yardi Systems, Inc. dba Yardi Matrix's Terms of Use <a href="http://www.yardima