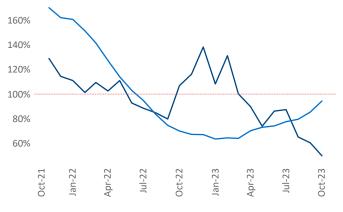

di.com</u>

## Southwest Florida Coast October 2023

**Southwest Florida Coast** is the **52nd** largest multifamily market with **87,752** completed units and **82,256** units in development, **13,836** of which have already broken ground.

New lease asking **rents** are at **\$1,975**, down **-2.3%** ▼ from the previous year placing Southwest Florida Coast at **108th** overall in year-over-year rent growth.

Multifamily housing **demand** has been positive with 2,266 ▲ net units absorbed over the past twelve months. This is down -2,507 ▼ units from the previous year's gain of 4,773 ▲ absorbed units.

Employment in Southwest Florida Coast has grown by 2.3% ▲ over the past 12 months, while hourly wages have risen by 0.3% ▲ YoY to \$30.12 according to the *Bureau of Labor Statistics*.







Absorbed Completions T12



Occupancy

## DISCLAIMER

ALTHOUGH EVERY EFFORT IS MADE TO ENSURE THE ACCURACY, TIMELINESS AND COMPLETENESS OF THE INFORMATION PROVIDED IN THIS PUBLICATION, THE INFORMATION IS PROVIDED "AS IS" AND YARDI MATRIX DOES NOT GUARANTEE, WARRANT, REPRESENT OR UNDERTAKE THAT THE INFORMATION PROVIDED IS CORRECT, ACCURATE, CURRENT OR COMPLETE. YARDI MATRIX IS NOT LIABLE FOR ANY LOSS, CLAIM, OR DEMAND ARISING DIRECTLY OR INDIRECTLY FROM ANY USE OR RELIANCE UPON THE INFORMATION CONTAINED HEREIN.

## **COPYRIGHT NOTICE**

This document, publication and/or presentation (collectively, 'document') is protected by copyright, trademark and other intellectual property laws. Use of this document is subject to the terms and conditions of Yardi Systems, Inc. dba Yardi Matrix's Terms