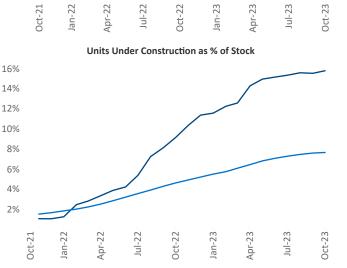

## Southwest Florida Coast October 2023

**Southwest Florida Coast** is the **52nd** largest multifamily market with **87,752** completed units and **82,256** units in development, **13,836** of which have already broken ground.