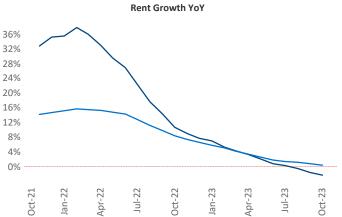

New lease asking **rents** are at **\$1,975**, down **-2.3%** ▼ from the previous year placing Southwest Florida Coast at **108th** overall in year-over-year rent growth.

Multifamily housing **demand** has been positive with 2,266 ▲ net units absorbed over the past twelve months. This is down -2,507 ▼ units from the previous year's gain of 4,773 ▲ absorbed units.