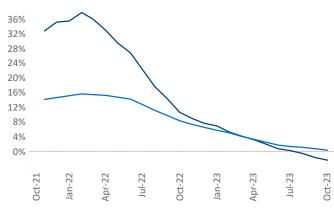

New lease asking **rents** are at \$1,975, down -2.3% ▼ from the previous year placing Southwest Florida Coast at 108th overall in year-over-year rent growth.

Multifamily housing **demand** has been positive with **2,266** ▲ net units absorbed over the past twelve months. This is down **-2,507** ▼ units from the previous year's gain of **4,773** ▲ absorbed units.

Rent Growth YoY

**Absorbed Completions T12** 