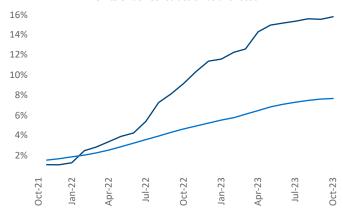

Employment in Southwest Florida Coast has grown by 2.3% ▲ over the past 12 months, while hourly wages have risen by 0.3% ▲ YoY to \$30.12 according to the Bureau of Labor Statistics.

Units Under Construction as % of Stock