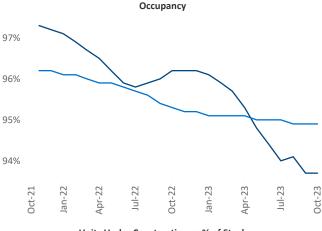

New lease asking **rents** are at \$1,975, down -2.3% ▼ from the previous year placing Southwest Florida Coast at 108th overall in year-over-year rent growth.

Multifamily housing **demand** has been positive with **2,266** ▲ net units absorbed over the past twelve months. This is down **-2,507** ▼ units from the previous year's gain of **4,773** ▲ absorbed units.

Employment in Southwest Florida Coast has grown by 2.3% ▲ over the past 12 months, while hourly wages have risen by 0.3% ▲ YoY to \$30.12 according to the Bureau of Labor Statistics.

Units Under Construction as % of Stock