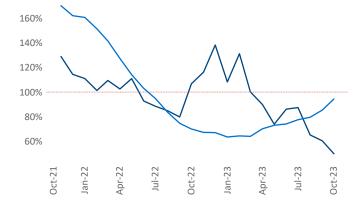

New lease asking **rents** are at \$1,975, down -2.3% ▼ from the previous year placing Southwest Florida Coast at 108th overall in year-over-year rent growth.

Multifamily housing **demand** has been positive with **2,266** ▲ net units absorbed over the past twelve months. This is down **-2,507** ▼ units from the previous year's gain of **4,773** ▲ absorbed units.

Rent Growth YoY

**Absorbed Completions T12** 