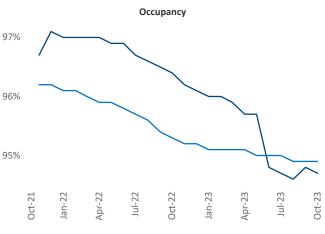

New lease asking **rents** are at \$1,085, up 0.3% ▲ from the previous year placing South Bend at 88th overall in year-over-year rent growth.

Multifamily housing **demand** has been negative with -139 ▼ net units absorbed over the past twelve months. This is down -172 ▼ units from the previous year's gain of 33 ▲ absorbed units.