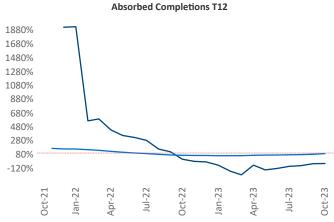

New lease asking **rents** are at \$1,085, up 0.3% ▲ from the previous year placing South Bend at 88th overall in year-over-year rent growth.

Multifamily housing **demand** has been negative with -139 ▼ net units absorbed over the past twelve months. This is down -172 ▼ units from the previous year's gain of 33 ▲ absorbed units.