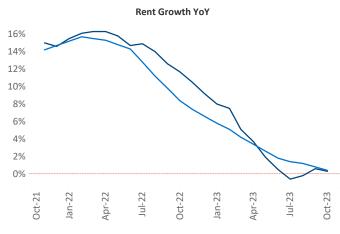

New lease asking **rents** are at \$1,085, up 0.3% ▲ from the previous year placing South Bend at 88th overall in year-over-year rent growth.

Multifamily housing **demand** has been negative with -139 ▼ net units absorbed over the past twelve months. This is down -172 ▼ units from the previous year's gain of 33 ▲ absorbed units.