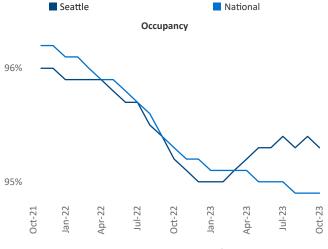

New lease asking **rents** are at **\$2,184**, down **-2.2% ▼** from the previous year placing Seattle at **106th** overall in year-over-year rent growth.

Multifamily housing **demand** has been positive with **7,716** ▲ net units absorbed over the past twelve months. This is up **791** ▲ units from the previous year's gain of **6,925** ▲ absorbed units.