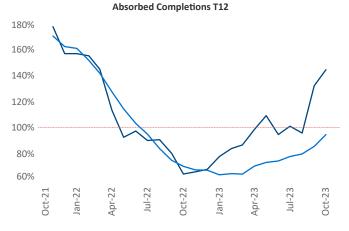

New lease asking **rents** are at **\$2,184**, down **-2.2% ▼** from the previous year placing Seattle at **106th** overall in year-over-year rent growth.

Multifamily housing **demand** has been positive with **7,716** ▲ net units absorbed over the past twelve months. This is up **791** ▲ units from the previous year's gain of **6,925** ▲ absorbed units.