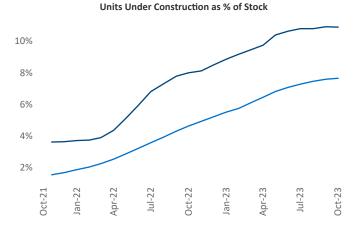

Contacts

Jeff Adler Vice President Jeff.Adler@yardi.com Razvan Cimpean SEO Engineer Razvan-I.Cimpean@yardi.com Seattle October 2023

**Seattle** is the **13th** largest multifamily market with **289,310** completed units and **129,236** units in development, **31,530** of which have already broken ground.