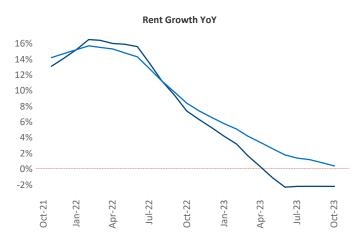

New lease asking **rents** are at **\$2,184**, down **-2.2% ▼** from the previous year placing Seattle at **106th** overall in year-over-year rent growth.

Multifamily housing **demand** has been positive with **7,716** ▲ net units absorbed over the past twelve months. This is up **791** ▲ units from the previous year's gain of **6,925** ▲ absorbed units.