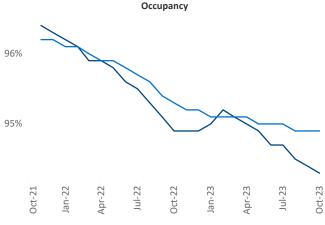

New lease asking **rents** are at \$1,637, up 1.2% ▲ from the previous year placing Savannah - Hilton Head at 69th overall in year-over-year rent growth.

Multifamily housing **demand** has been positive with **1,252** ▲ net units absorbed over the past twelve months. This is up **79** ▲ units from the previous year's gain of **1,173** ▲ absorbed units.