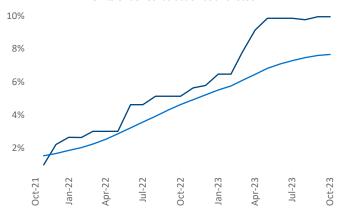

Employment in Savannah - Hilton Head has grown by 1.4% ▲ over the past 12 months, while hourly wages have fallen by -2.9% ▼ YoY to \$25.73 according to the Bureau of Labor Statistics.

Units Under Construction as % of Stock