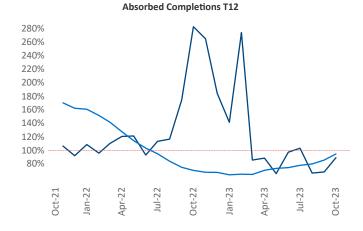

New lease asking **rents** are at \$1,637, up 1.2% ▲ from the previous year placing Savannah - Hilton Head at 69th overall in year-over-year rent growth.

Multifamily housing **demand** has been positive with **1,252** ▲ net units absorbed over the past twelve months. This is up **79** ▲ units from the previous year's gain of **1,173** ▲ absorbed units.