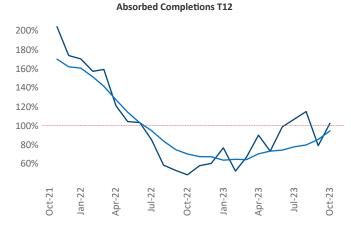

New lease asking **rents** are at \$2,726, up 0.9% ▲ from the previous year placing San Diego at 75th overall in year-over-year rent growth.

Multifamily housing **demand** has been positive with **2,273** ▲ net units absorbed over the past twelve months. This is up **600** ▲ units from the previous year's gain of **1,673** ▲ absorbed units.