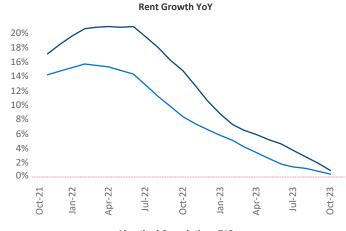

New lease asking **rents** are at \$2,726, up 0.9% ▲ from the previous year placing San Diego at 75th overall in year-over-year rent growth.

Multifamily housing **demand** has been positive with **2,273** ▲ net units absorbed over the past twelve months. This is up **600** ▲ units from the previous year's gain of **1,673** ▲ absorbed units.