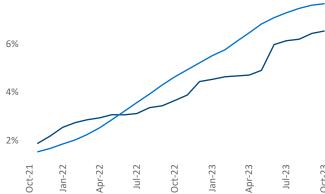

New lease asking **rents** are at \$2,726, up 0.9% ▲ from the previous year placing San Diego at 75th overall in year-over-year rent growth.

Multifamily housing **demand** has been positive with **2,273** ▲ net units absorbed over the past twelve months. This is up **600** ▲ units from the previous year's gain of **1,673** ▲ absorbed units.