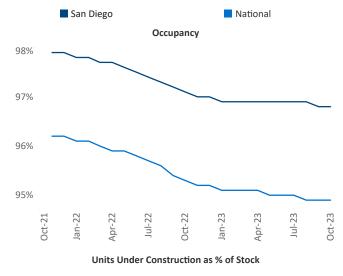

er Vice President <u>Jeff.Adler@yardi.com</u> Razvan Cimpean SEO Engineer Razvan-I.Cimpean@yardi.com San Diego October 2023



San Diego is the 26th largest multifamily market with 200,571 completed units and 48,860 units in development, 13,092 of which have already broken ground.

New lease asking **rents** are at \$2,726, up 0.9% ▲ from the previous year placing San Diego at 75th overall in year-over-year rent growth.

Multifamily housing **demand** has been positive with **2,273** ▲ net units absorbed over the past twelve months. This is up **600** ▲ units from the previous year's gain of **1,673** ▲ absorbed units.

Employment in San Diego has grown by 1.7% ▲ over the past 12 months, while hourly wages have risen by 0.1% ▲ YoY to \$36.87 according to the *Bureau of Labor Statistics*.









## **DISCLAIMER**

ALTHOUGH EVERY EFFORT IS MADE TO ENSURE THE ACCURACY, TIMELINESS AND COMPLETENESS OF THE INFORMATION PROVIDED IN THIS PUBLICATION, THE INFORMATION IS PROVIDED "AS IS" AND YARDI MATRIX DOES NOT GUARANTEE, WARRANT, REPRESENT OR UNDERTAKE THAT THE INFORMATION PROVIDED IS CORRECT, ACCURATE, CURRENT OR COMPLETE. YARDI MATRIX IS NOT LIABLE FOR ANY LOSS, CLAIM, OR DEMAND ARISING DIRECTLY OR INDIRECTLY FROM ANY USE OR RELIANCE UPON THE INFORMATION CONTAINED HEREIN.

## **COPYRIGHT NOTICE**

This document, publication and/or presentation (collectively, 'document') is protected by copyright, trademark and other intellectual property laws. Use of this document is subject to the terms and conditions of Yardi Systems, Inc. dba Yardi Matrix's Terms of Use <a href="http://www.y