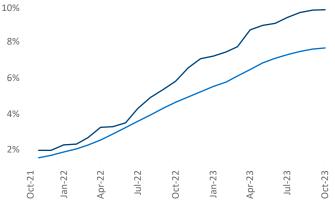

**Employment** in San Antonio has grown by **2.9%** ▲ over the past 12 months, while hourly wages have risen by **2.2%** ▲ YoY to **\$28.82** according to the *Bureau of Labor Statistics*.

Oct-22

Jan-23

Oct-21

Jan-22

Apr-22

Jul-22

Apr-23

Jul-23