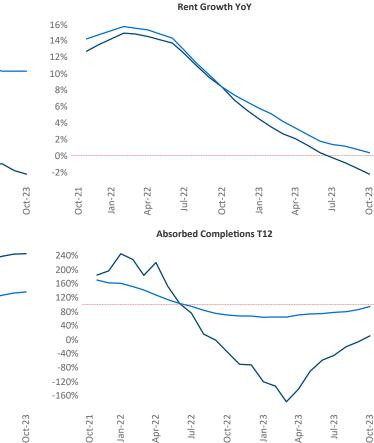

New lease asking **rents** are at **\$1,276**, down -**2.2%** from the previous year placing San Antonio at **106th** overall in year-over-year rent growth.

Multifamily housing **demand** has been positive with  $352 \blacktriangle$  net units absorbed over the past twelve months. This is up  $1,162 \blacktriangle$  units from the previous year's loss of  $-810 \lor$  absorbed units.

Oct-21

Jan-22

Apr-22

Jul-22

Apr-23

Jul-23