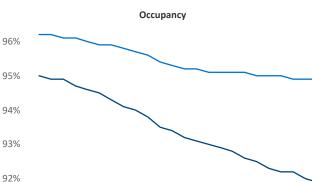

u>Razvan-I.Cimpean@yardi.com</u> San Antonio October 2023

San Antonio is the 22nd largest multifamily market with
220,171 completed units and 61,755 units in development,
21,545 of which have already broken ground.

New lease asking **rents** are at **\$1,276**, down -**2.2%** from the previous year placing San Antonio at **106th** overall in year-over-year rent growth.

Multifamily housing **demand** has been positive with  $352 \blacktriangle$  net units absorbed over the past twelve months. This is up  $1,162 \blacktriangle$  units from the previous year's loss of  $-810 \lor$  absorbed units.

**Employment** in San Antonio has grown by **2.9%** ▲ over the past 12 months, while hourly wages have risen by **2.2%** ▲ YoY to **\$28.82** according to the *Bureau of Labor Statistics*.









Oct-22

Jan-23

Oct-21

Jan-22

Apr-22

Jul-22

Apr-23

Jul-23



## DISCLAIMER

ALTHOUGH EVERY EFFORT IS MADE TO ENSURE THE ACCURACY, TIMELINESS AND COMPLETENESS OF THE INFORMATION PROVIDED IN THIS PUBLICATION, THE INFORMATION IS PROVIDED "AS IS" AND YARDI MATRIX DOES NOT GUARANTEE, WARRANT, REPRESENT OR UNDERTAKE THAT THE INFORMATION PROVIDED IS CORRECT, ACCURATE, CURRENT OR COMPLETE. YARDI MATRIX IS NOT LIABLE FOR ANY LOSS, CLAIM, OR DEMAND ARISING DIRECTLY OR INDIRECTLY FROM ANY USE OR RELIANCE UPON THE INFORMATION CONTAINED HEREIN.

## **COPYRIGHT NOTICE**

This document, publication and/or presentation (collectively, 'document') is protected by copyright, trademark and other intellectual property laws. Use of this document is subject to the terms and conditions of Yardi Systems,