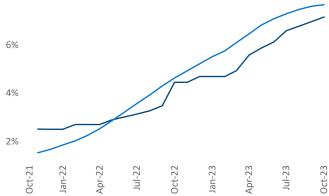

**Employment** in Sacramento has grown by **2.1%** ▲ over the past 12 months, while hourly wages have risen by **1.1%** ▲ YoY to **\$35.01** according to the *Bureau of Labor Statistics*.