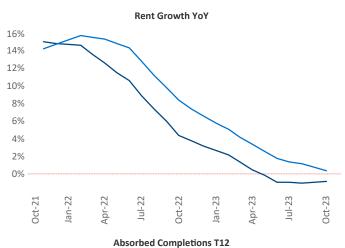

New lease asking **rents** are at \$1,916, down -0.8% ▼ from the previous year placing Sacramento at **96th** overall in year-over-year rent growth.

Multifamily housing **demand** has been positive with **1,639** ▲ net units absorbed over the past twelve months. This is up **1,707** ▲ units from the previous year's loss of **-68** ▼ absorbed units.