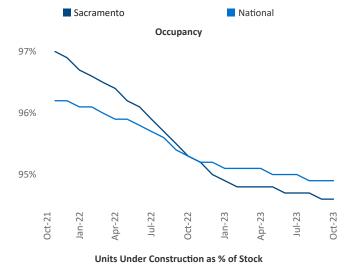

New lease asking **rents** are at \$1,916, down -0.8% ▼ from the previous year placing Sacramento at **96th** overall in year-over-year rent growth.

Multifamily housing **demand** has been positive with **1,639** ▲ net units absorbed over the past twelve months. This is up **1,707** ▲ units from the previous year's loss of **-68** ▼ absorbed units.