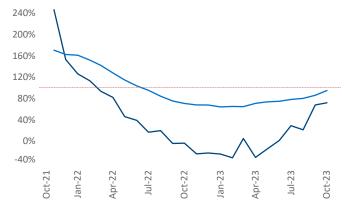

New lease asking **rents** are at \$1,916, down -0.8% ▼ from the previous year placing Sacramento at **96th** overall in year-over-year rent growth.

Multifamily housing **demand** has been positive with **1,639** ▲ net units absorbed over the past twelve months. This is up **1,707** ▲ units from the previous year's loss of **-68** ▼ absorbed units.