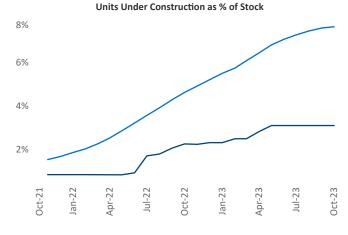

Contacts

Jeff Adler Vice President <u>Jeff.Adler@yardi.com</u> Razvan Cimpean SEO Engineer Razvan-I.Cimpean@yardi.com Rochester October 2023

**Rochester** is the **63rd** largest multifamily market with **61,328** completed units and **7,798** units in development, **1,906** of which have already broken ground.