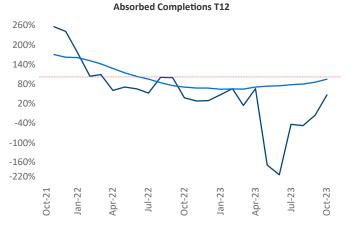

New lease asking **rents** are at **\$1,353**, up **6.1%** ★ from the previous year placing Rochester at **8th** overall in year-over-year rent growth.

Multifamily housing **demand** has been positive with **127** ▲ net units absorbed over the past twelve months. This is down **-17** ▼ units from the previous year's gain of **144** ▲ absorbed units.