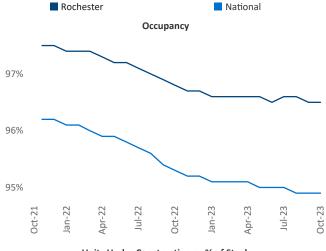

/u> Razvan Cimpean SEO Engineer Razvan-I.Cimpean@yardi.com Rochester October 2023

**Rochester** is the **63rd** largest multifamily market with **61,328** completed units and **7,798** units in development, **1,906** of which have already broken ground.

New lease asking **rents** are at **\$1,353**, up **6.1%** ★ from the previous year placing Rochester at **8th** overall in year-over-year rent growth.

Multifamily housing **demand** has been positive with **127** ▲ net units absorbed over the past twelve months. This is down **-17** ▼ units from the previous year's gain of **144** ▲ absorbed units.

**Employment** in Rochester has grown by **0.8%** ▲ over the past 12 months, while hourly wages have risen by **4.5%** ▲ YoY to **\$30.51** according to the *Bureau of Labor Statistics*.











## **DISCLAIMER**

ALTHOUGH EVERY EFFORT IS MADE TO ENSURE THE ACCURACY, TIMELINESS AND COMPLETENESS OF THE INFORMATION PROVIDED IN THIS PUBLICATION, THE INFORMATION IS PROVIDED "AS IS" AND YARDI MATRIX DOES NOT GUARANTEE, WARRANT, REPRESENT OR UNDERTAKE THAT THE INFORMATION PROVIDED IS CORRECT, ACCURATE, CURRENT OR COMPLETE. YARDI MATRIX IS NOT LIABLE FOR ANY LOSS, CLAIM, OR DEMAND ARISING DIRECTLY OR INDIRECTLY FROM ANY USE OR RELIANCE UPON THE INFORMATION CONTAINED HEREIN.

## **COPYRIGHT NOTICE**

This document, publication and/or presentation (collectively, 'document') is protected by copyright, trademark and other intellectual property laws. Use of this document is subject to the terms and conditions of Yardi Systems, Inc. dba Yardi Matrix's Terms of Use <a href="http://www.y