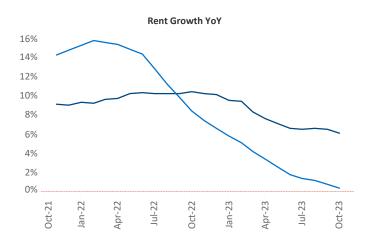

New lease asking **rents** are at **\$1,353**, up **6.1%** ★ from the previous year placing Rochester at **8th** overall in year-over-year rent growth.

Multifamily housing **demand** has been positive with **127** ▲ net units absorbed over the past twelve months. This is down **-17** ▼ units from the previous year's gain of **144** ▲ absorbed units.