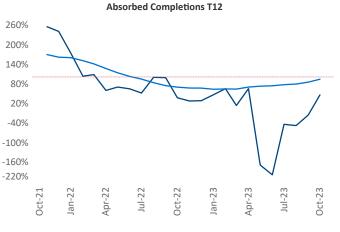

Multifamily housing **demand** has been positive with **127** ▲ net units absorbed over the past twelve months. This is down -**17** ▼ units from the previous year's gain of **144** ▲ absorbed units.

**Employment** in Rochester has grown by **0.8%** • over the past 12 months, while hourly wages have risen by **4.5%** • YoY to **\$30.51** according to the *Bureau of Labor Statistics*.