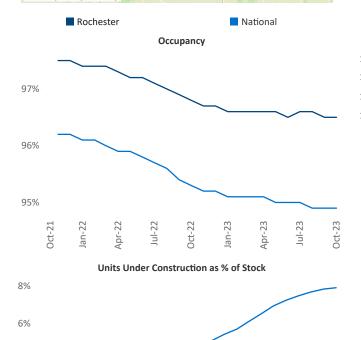

Multifamily housing **demand** has been positive with **127** ▲ net units absorbed over the past twelve months. This is down -**17** ▼ units from the previous year's gain of **144** ▲ absorbed units.

**Employment** in Rochester has grown by **0.8%** • over the past 12 months, while hourly wages have risen by **4.5%** • YoY to **\$30.51** according to the *Bureau of Labor Statistics*.