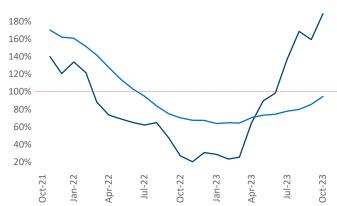

water October 2023

**Richmond - Tidewater** is the **18th** largest multifamily market with **246,617** completed units and **59,291** units in development, **14,067** of which have already broken ground.

New lease asking **rents** are at \$1,493, up 1.0% ▲ from the previous year placing Richmond - Tidewater at **74th** overall in year-over-year rent growth.

Multifamily housing **demand** has been positive with **9,110** ▲ net units absorbed over the past twelve months. This is up **7,910** ▲ units from the previous year's gain of **1,200** ▲ absorbed units.

Employment in Richmond - Tidewater has grown by 1.2% ▲ over the past 12 months, while hourly wages have risen by 4.1% ▲ YoY to \$31.97 according to the *Bureau of Labor Statistics*.







Units Under Construction as % of Stock





**Absorbed Completions T12** 

## **DISCLAIMER**

ALTHOUGH EVERY EFFORT IS MADE TO ENSURE THE ACCURACY, TIMELINESS AND COMPLETENESS OF THE INFORMATION PROVIDED IN THIS PUBLICATION, THE INFORMATION IS PROVIDED "AS IS" AND YARDI MATRIX DOES NOT GUARANTEE, WARRANT, REPRESENT OR UNDERTAKE THAT THE INFORMATION PROVIDED IS CORRECT, ACCURATE, CURRENT OR COMPLETE. YARDI MATRIX IS NOT LIABLE FOR ANY LOSS, CLAIM, OR DEMAND ARISING DIRECTLY OR INDIRECTLY FROM ANY USE OR RELIANCE UPON THE INFORMATION CONTAINED HEREIN.

## **COPYRIGHT NOTICE**

This document, publication and/or presentation (collectively, 'document') is protected by copyright, trademark and other intellectual property laws. Use of this document is subject to the terms and conditions of Yardi Systems, Inc. dba Yardi Matrix's Terms of