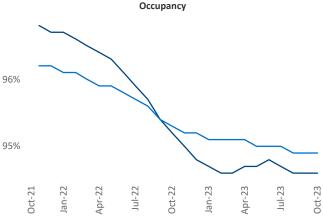

New lease asking **rents** are at \$1,493, up 1.0% ▲ from the previous year placing Richmond - Tidewater at **74th** overall in year-over-year rent growth.

Multifamily housing **demand** has been positive with **9,110** ▲ net units absorbed over the past twelve months. This is up **7,910** ▲ units from the previous year's gain of **1,200** ▲ absorbed units.