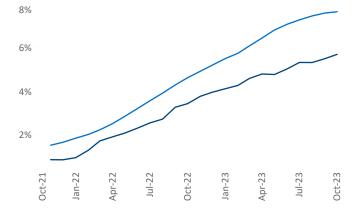

Employment in Richmond - Tidewater has grown by 1.2% ▲ over the past 12 months, while hourly wages have risen by 4.1% ▲ YoY to \$31.97 according to the *Bureau of Labor Statistics*.

Units Under Construction as % of Stock