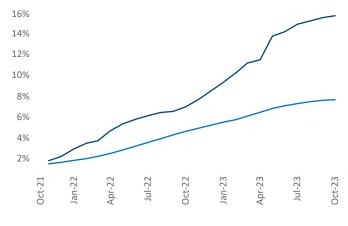

Multifamily housing **demand** has been positive with **5,403** ▲ net units absorbed over the past twelve months. This is up **2,959** ▲ units from the previous year's gain of **2,444** ▲ absorbed units.

Employment in Raleigh - Durham has grown by 4.0% ▲ over the past 12 months, while hourly wages have risen by 2.8% ▲ YoY to \$34.38 according to the *Bureau of Labor Statistics*.

Units Under Construction as % of Stock

## Absorbed Completions T12