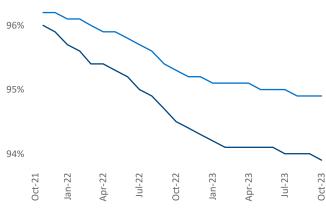

# Raleigh - Durham October 2023

Raleigh - Durham is the 31st largest multifamily market with 178,668 completed units and 138,080 units in development, 27,985 of which have already broken ground.

New lease asking **rents** are at \$1,577, down -2.7% ▼ from the previous year placing Raleigh - Durham at 112th overall in year-over-year rent growth.

## Rent Growth YoY