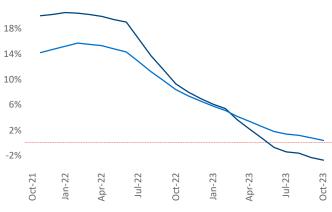

# Raleigh - Durham October 2023

Raleigh - Durham is the 31st largest multifamily market with 178,668 completed units and 138,080 units in development, 27,985 of which have already broken ground.

New lease asking **rents** are at \$1,577, down -2.7% ▼ from the previous year placing Raleigh - Durham at 112th overall in year-over-year rent growth.

## Rent Growth YoY