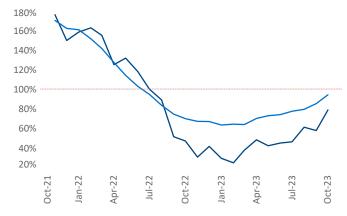

Multifamily housing **demand** has been positive with **5,403** ▲ net units absorbed over the past twelve months. This is up **2,959** ▲ units from the previous year's gain of **2,444** ▲ absorbed units.

## Absorbed Completions T12