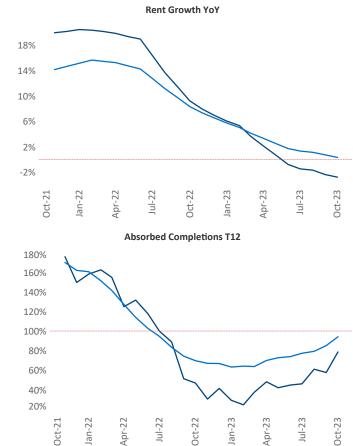

New lease asking **rents** are at **\$1,577**, down -**2.7%** ▼ from the previous year placing Raleigh - Durham at **112th** overall in year-over-year rent growth.

Multifamily housing **demand** has been positive with **5,403**  $\blacktriangle$  net units absorbed over the past twelve months. This is up **2,959**  $\blacktriangle$  units from the previous year's gain of **2,444**  $\blacktriangle$  absorbed units.