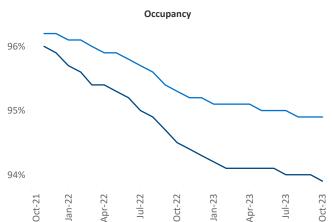

New lease asking **rents** are at **\$1,577**, down -**2.7%** ▼ from the previous year placing Raleigh - Durham at **112th** overall in year-over-year rent growth.

Multifamily housing **demand** has been positive with **5,403**  $\blacktriangle$  net units absorbed over the past twelve months. This is up **2,959**  $\blacktriangle$  units from the previous year's gain of **2,444**  $\blacktriangle$  absorbed units.