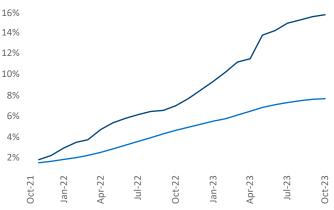

Contacts

Jeff Adler

Vice President

Jeff.Adler@yardi.com

Razvan Cimpean SEO Engineer Razvan-I.Cimpean@yardi.com Raleigh - Durham October 2023

Raleigh - Durham is the 31st largest multifamily market with178,668 completed units and 138,080 units in development,27,985 of which have already broken ground.