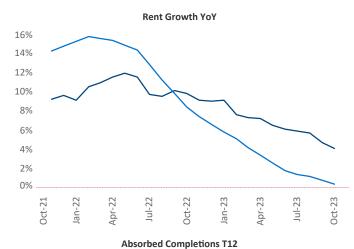

New lease asking **rents** are at **\$1,957**, up **4.1%** ★ from the previous year placing Providence at **22nd** overall in year-over-year rent growth.

Multifamily housing **demand** has been positive with **234** ▲ net units absorbed over the past twelve months. This is down **-627** ▼ units from the previous year's gain of **861** ▲ absorbed units.