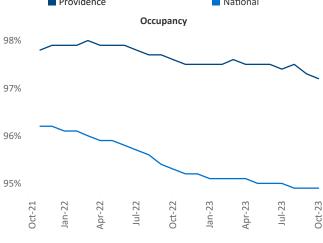

New lease asking **rents** are at **\$1,957**, up **4.1%** ★ from the previous year placing Providence at **22nd** overall in year-over-year rent growth.

Multifamily housing **demand** has been positive with **234** ▲ net units absorbed over the past twelve months. This is down **-627** ▼ units from the previous year's gain of **861** ▲ absorbed units.