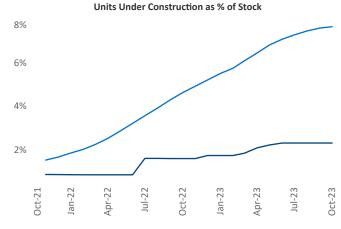

Contacts

Jeff Adler Vice President <u>Jeff.Adler@yardi.com</u>

Razvan Cimpean SEO Engineer Razvan-I.Cimpean@yardi.com Providence October 2023

**Providence** is the **69th** largest multifamily market with **55,498** completed units and **16,936** units in development, **1,289** of which have already broken ground.