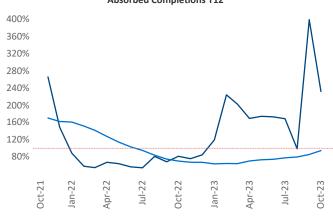

New lease asking **rents** are at **\$1,957**, up **4.1%** ★ from the previous year placing Providence at **22nd** overall in year-over-year rent growth.

Multifamily housing **demand** has been positive with **234** ▲ net units absorbed over the past twelve months. This is down **-627** ▼ units from the previous year's gain of **861** ▲ absorbed units.