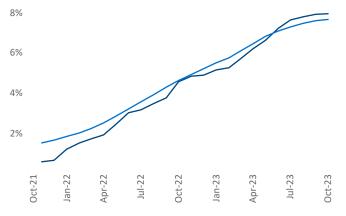

New lease asking **rents** are at **\$1,728**, down **-3.5%** ▼ from the previous year placing Portland at 117th overall in year-over-year rent growth.

Multifamily housing demand has been positive with **2,695** ▲ net units absorbed over the past twelve months. This is down -982 V units from the previous year's gain of **3,677** ▲ absorbed units.