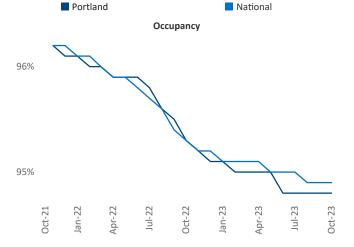

New lease asking **rents** are at **\$1,728**, down **-3.5%** ▼ from the previous year placing Portland at 117th overall in year-over-year rent growth.

Multifamily housing demand has been positive with **2,695** ▲ net units absorbed over the past twelve months. This is down -982 V units from the previous year's gain of **3,677** ▲ absorbed units.