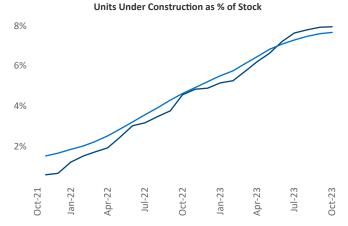

Contacts

Jeff Adler Vice President <u>Jeff.Adler@yardi.com</u> Razvan Cimpean SEO Engineer Razvan-I.Cimpean@yardi.com Portland October 2023

**Portland** is the **29th** largest multifamily market with **179,124** completed units and **44,942** units in development, **14,222** of which have already broken ground.