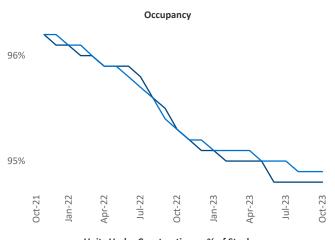

New lease asking **rents** are at \$1,728, down -3.5% ▼ from the previous year placing Portland at 117th overall in year-over-year rent growth.

Multifamily housing **demand** has been positive with **2,695** ▲ net units absorbed over the past twelve months. This is down **-982** ▼ units from the previous year's gain of **3,677** ▲ absorbed units.