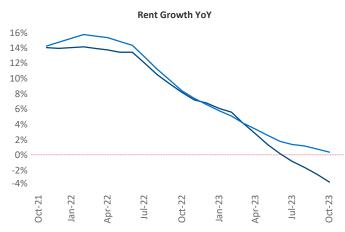

New lease asking **rents** are at \$1,728, down -3.5% ▼ from the previous year placing Portland at 117th overall in year-over-year rent growth.

Multifamily housing **demand** has been positive with **2,695** ▲ net units absorbed over the past twelve months. This is down **-982** ▼ units from the previous year's gain of **3,677** ▲ absorbed units.