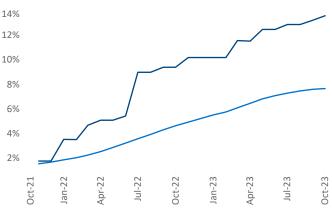

New lease asking **rents** are at **\$1,794**, up **6.1%** ▲ from the previous year placing Portland ME at **8th** overall in year-over-year rent growth.

Multifamily housing **demand** has been positive with **218** ▲ net units absorbed over the past twelve months. This is down -**386** ▼ units from the previous year's gain of **604** ▲ absorbed units.