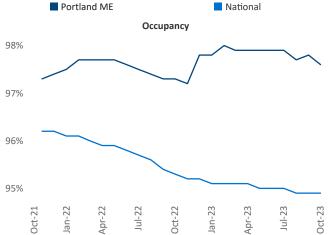

e President

Razvan Cimpean SEO Engineer Razvan-I.Cimpean@yardi.com Portland ME October 2023

Portland ME is the 116th largest multifamily market with14,988 completed units and 10,074 units in development,2,035 of which have already broken ground.

New lease asking **rents** are at **\$1,794**, up **6.1%** ▲ from the previous year placing Portland ME at **8th** overall in year-over-year rent growth.

Multifamily housing **demand** has been positive with **218** ▲ net units absorbed over the past twelve months. This is down -**386** ▼ units from the previous year's gain of **604** ▲ absorbed units.

**Employment** in Portland ME has grown by **1.7%** ▲ over the past 12 months, while hourly wages have risen by **3.5%** ▲ YoY to **\$32.40** according to the *Bureau of Labor Statistics*.











## DISCLAIMER

ALTHOUGH EVERY EFFORT IS MADE TO ENSURE THE ACCURACY, TIMELINESS AND COMPLETENESS OF THE INFORMATION PROVIDED IN THIS PUBLICATION, THE INFORMATION IS PROVIDED "AS IS" AND YARDI MATRIX DOES NOT GUARANTEE, WARRANT, REPRESENT OR UNDERTAKE THAT THE INFORMATION PROVIDED IS CORRECT, ACCURATE, CURRENT OR COMPLETE. YARDI MATRIX IS NOT LIABLE FOR ANY LOSS, CLAIM, OR DEMAND ARISING DIRECTLY OR INDIRECTLY FROM ANY USE OR RELIANCE UPON THE INFORMATION CONTAINED HEREIN.

## **COPYRIGHT NOTICE**

This document, publication and/or presentation (collectively, 'document') is protected by copyright, trademark and other intellectual property laws. Use of this document is subject to the terms and conditions of Yardi Systems, Inc. dba Yardi Matrix's Terms of Use <a href="http://www.yardima