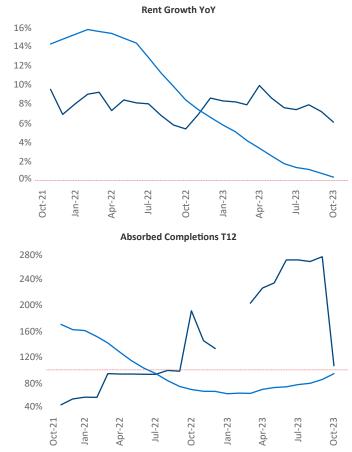

New lease asking **rents** are at **\$1,794**, up **6.1%** ▲ from the previous year placing Portland ME at **8th** overall in year-over-year rent growth.

Multifamily housing **demand** has been positive with **218** ▲ net units absorbed over the past twelve months. This is down -**386** ▼ units from the previous year's gain of **604** ▲ absorbed units.