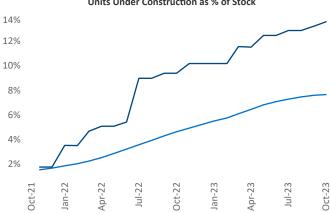

**Portland ME** is the **116th** largest multifamily market with **14,988** completed units and **10,074** units in development, **2,035** of which have already broken ground.

New lease asking **rents** are at **\$1,794**, up **6.1%** ★ from the previous year placing Portland ME at **8th** overall in year-over-year rent growth.