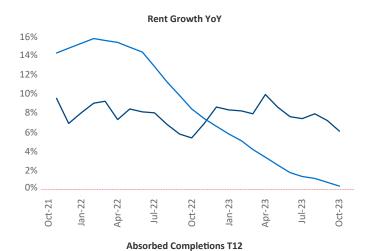

**Portland ME** is the **116th** largest multifamily market with **14,988** completed units and **10,074** units in development, **2,035** of which have already broken ground.

New lease asking **rents** are at **\$1,794**, up **6.1%** ★ from the previous year placing Portland ME at **8th** overall in year-over-year rent growth.

Multifamily housing **demand** has been positive with **218** ▲ net units absorbed over the past twelve months. This is down **-386** ▼ units from the previous year's gain of **604** ▲ absorbed units.