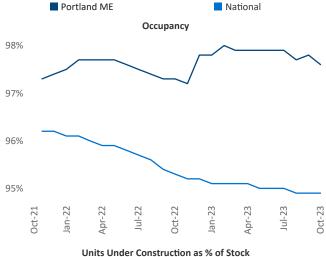

**Portland ME** is the **116th** largest multifamily market with **14,988** completed units and **10,074** units in development, **2,035** of which have already broken ground.

New lease asking **rents** are at **\$1,794**, up **6.1%** ★ from the previous year placing Portland ME at **8th** overall in year-over-year rent growth.

Multifamily housing **demand** has been positive with **218** ▲ net units absorbed over the past twelve months. This is down **-386** ▼ units from the previous year's gain of **604** ▲ absorbed units.