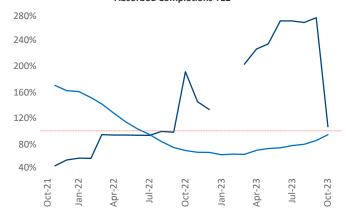

Multifamily housing **demand** has been positive with **218** ▲ net units absorbed over the past twelve months. This is down **-386** ▼ units from the previous year's gain of **604** ▲ absorbed units.