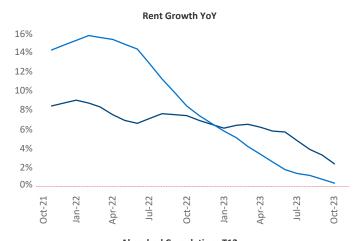

New lease asking **rents** are at \$1,347, up 2.4% ▲ from the previous year placing Pittsburgh at 49th overall in year-over-year rent growth.

Multifamily housing **demand** has been positive with **1,171** ▲ net units absorbed over the past twelve months. This is up **443** ▲ units from the previous year's gain of **728** ▲ absorbed units.