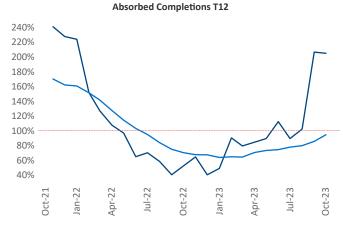

New lease asking **rents** are at \$1,347, up 2.4% ▲ from the previous year placing Pittsburgh at 49th overall in year-over-year rent growth.

Multifamily housing **demand** has been positive with **1,171** ▲ net units absorbed over the past twelve months. This is up **443** ▲ units from the previous year's gain of **728** ▲ absorbed units.