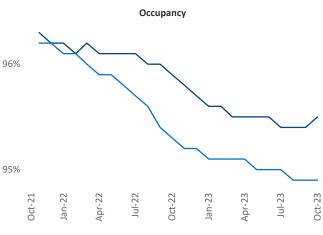

New lease asking **rents** are at \$1,347, up 2.4% ▲ from the previous year placing Pittsburgh at 49th overall in year-over-year rent growth.

Multifamily housing **demand** has been positive with **1,171** ▲ net units absorbed over the past twelve months. This is up **443** ▲ units from the previous year's gain of **728** ▲ absorbed units.