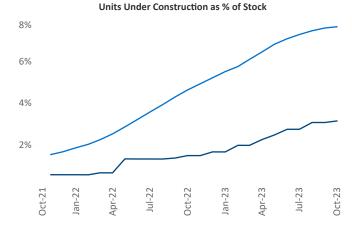

Youngstown

Contacts

Jeff Adler Vice President Jeff.Adler@yardi.com

\_DuBois

Razvan Cimpean SEO Engineer Razvan-I.Cimpean@yardi.com Pittsburgh October 2023

**Pittsburgh** is the **51st** largest multifamily market with **91,499** completed units and **17,538** units in development, **2,882** of which have already broken ground.