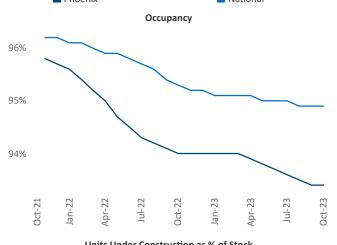

New lease asking **rents** are at **\$1,592**, down -**3.8%** ▼ from the previous year placing Phoenix at **118th** overall in year-over-year rent growth.

Multifamily housing **demand** has been positive with **13,186**▲ net units absorbed over the past twelve months. This is up **9,177**▲ units from the previous year's gain of **4,009**▲ absorbed units.