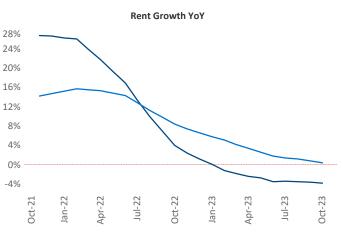

New lease asking **rents** are at **\$1,592**, down -**3.8%** ▼ from the previous year placing Phoenix at **118th** overall in year-over-year rent growth.

Multifamily housing **demand** has been positive with **13,186**▲ net units absorbed over the past twelve months. This is up **9,177**▲ units from the previous year's gain of **4,009**▲ absorbed units.