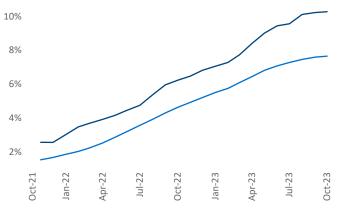

## Contacts

Razvan Cimpean SEO Engineer <u>Razvan-I.Cimpean@yardi.com</u> Phoenix

October 2023

**Phoenix** is the **10th** largest multifamily market with **343,136** completed units and **129,742** units in development, **35,269** of which have already broken ground.