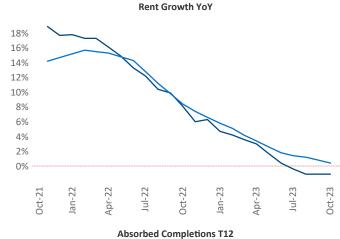

New lease asking **rents** are at **\$1,566**, down **-1.1% ▼** from the previous year placing Pensacola at **98th** overall in year-over-year rent growth.

Multifamily housing **demand** has been positive with **3,744** ▲ net units absorbed over the past twelve months. This is up **2,134** ▲ units from the previous year's gain of **1,610** ▲ absorbed units.