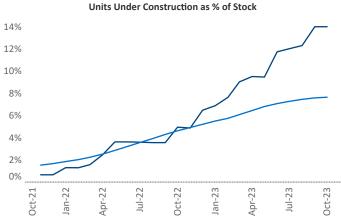

Contacts

Jeff Adler Vice President Jeff.Adler@yardi.com Razvan Cimpean SEO Engineer Razvan-I.Cimpean@yardi.com Pensacola October 2023

**Pensacola** is the **84th** largest multifamily market with **41,666** completed units and **20,158** units in development, **5,835** of which have already broken ground.