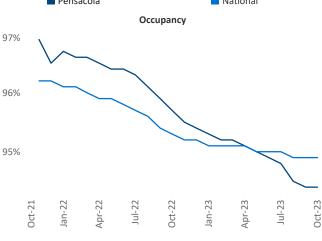

New lease asking **rents** are at **\$1,566**, down **-1.1% ▼** from the previous year placing Pensacola at **98th** overall in year-over-year rent growth.

Multifamily housing **demand** has been positive with **3,744** ▲ net units absorbed over the past twelve months. This is up **2,134** ▲ units from the previous year's gain of **1,610** ▲ absorbed units.