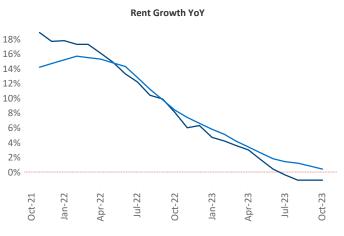

New lease asking **rents** are at **\$1,566**, down **-1.1%** ▼ from the previous year placing Pensacola at **98th** overall in year-over-year rent growth.

Multifamily housing **demand** has been positive with **3,744** ▲ net units absorbed over the past twelve months. This is up **2,134** ▲ units from the previous year's gain of **1,610** ▲ absorbed units.