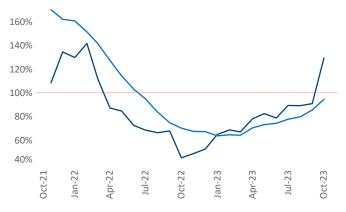

**Employment** in Pensacola has grown by **2.2%** A over the past 12 months, while hourly wages have risen by **3.4%** A YoY to **\$28.21** according to the *Bureau of Labor Statistics*.

Units Under Construction as % of Stock