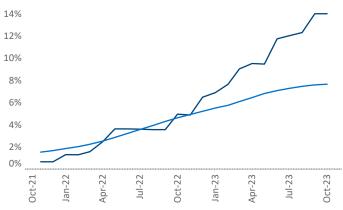

Geneva

10

Razvan Cimpean SEO Engineer Razvan-I.Cimpean@yardi.com Pensacola October 2023

**Pensacola** is the **84th** largest multifamily market with **41,666** completed units and **20,158** units in development, **5,835** of which have already broken ground.

**Employment** in Pensacola has grown by **2.2%** A over the past 12 months, while hourly wages have risen by **3.4%** A YoY to **\$28.21** according to the *Bureau of Labor Statistics*.

Units Under Construction as % of Stock