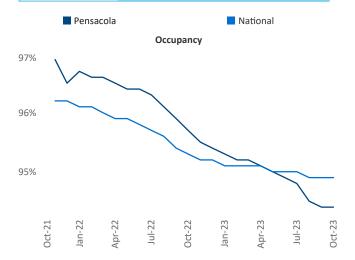

New lease asking **rents** are at **\$1,566**, down **-1.1%** ▼ from the previous year placing Pensacola at **98th** overall in year-over-year rent growth.

Multifamily housing **demand** has been positive with **3,744** ▲ net units absorbed over the past twelve months. This is up **2,134** ▲ units from the previous year's gain of **1,610** ▲ absorbed units.