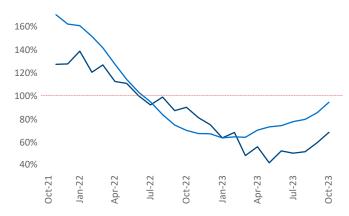

New lease asking **rents** are at \$1,788, down -2.5% ▼ from the previous year placing Orlando at 110th overall in year-over-year rent growth.

Multifamily housing **demand** has been positive with **7,753** ▲ net units absorbed over the past twelve months. This is up **46** ▲ units from the previous year's gain of **7,707** ▲ absorbed units.