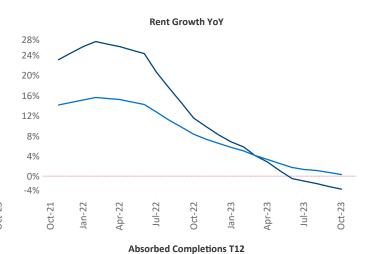

New lease asking **rents** are at \$1,788, down -2.5% ▼ from the previous year placing Orlando at 110th overall in year-over-year rent growth.

Multifamily housing **demand** has been positive with **7,753** ▲ net units absorbed over the past twelve months. This is up **46** ▲ units from the previous year's gain of **7,707** ▲ absorbed units.