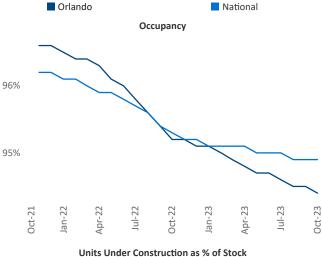

New lease asking **rents** are at \$1,788, down -2.5% ▼ from the previous year placing Orlando at 110th overall in year-over-year rent growth.

Multifamily housing **demand** has been positive with **7,753** ▲ net units absorbed over the past twelve months. This is up **46** ▲ units from the previous year's gain of **7,707** ▲ absorbed units.

Employment in Orlando has grown by 2.2% ▲ over the past 12 months, while hourly wages have fallen by -1.1% ▼ YoY to \$30.56 according to the *Bureau of Labor Statistics*.