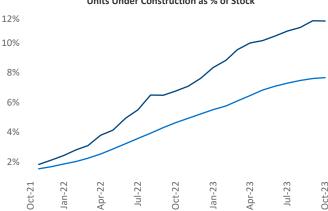

Contacts

Jeff Adler Vice President Jeff.Adler@yardi.com Razvan Cimpean SEO Engineer Razvan-I.Cimpean@yardi.com Orlando October 2023

**Orlando** is the **17th** largest multifamily market with **257,417** completed units and **157,557** units in development, **29,478** of which have already broken ground.

New lease asking **rents** are at \$1,788, down -2.5% ▼ from the previous year placing Orlando at 110th overall in year-over-year rent growth.

Multifamily housing **demand** has been positive with **7,753** ▲ net units absorbed over the past twelve months. This is up **46** ▲ units from the previous year's gain of **7,707** ▲ absorbed units.